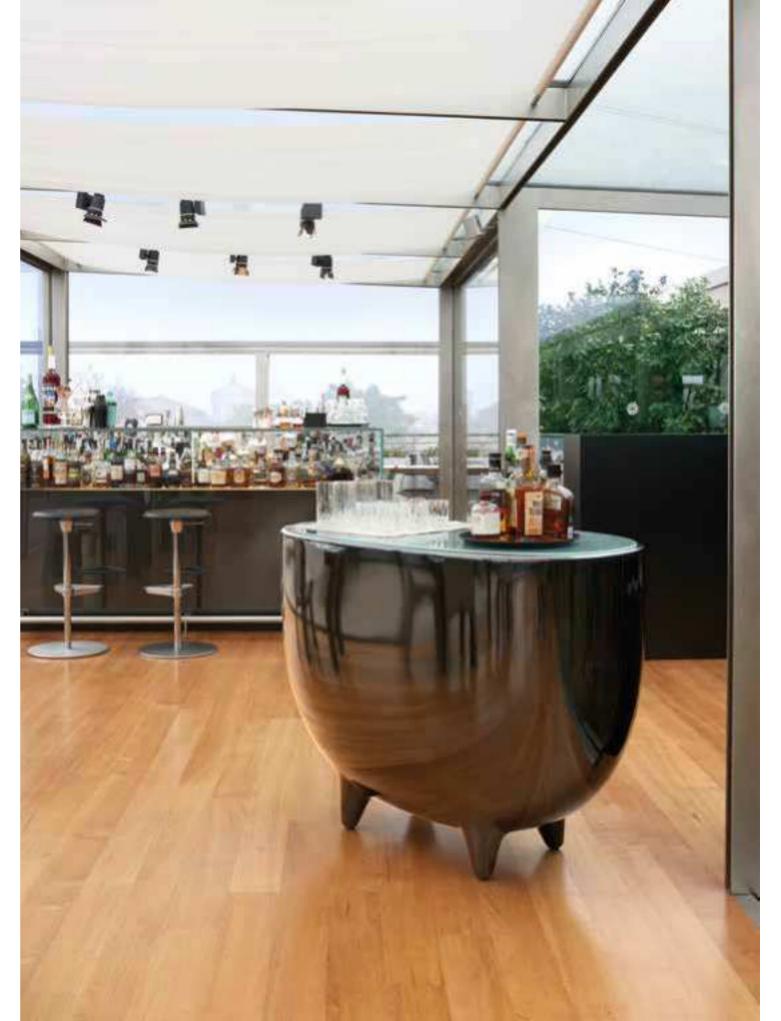

### CORDIALE COLLECTION

Design ROBERTO PAOLI

Collection CORDIALE CORDIALE CORNER CORDIALE WELCOME

"The function becomes the first step for the creation of the shape in the Cordiale bar counter. Cordiale can give a sweetly retro style to a contemporary space. The geometries that make up the project, as well as the surface finishes, lead back to materials such as stone or hand-made wood essences".

Roberto Paoli

CORDIALE COLLECTION / ROBERTO PAOL

#### CORDIALE COLLECTION

category **bar counter** material **polyethylene** 