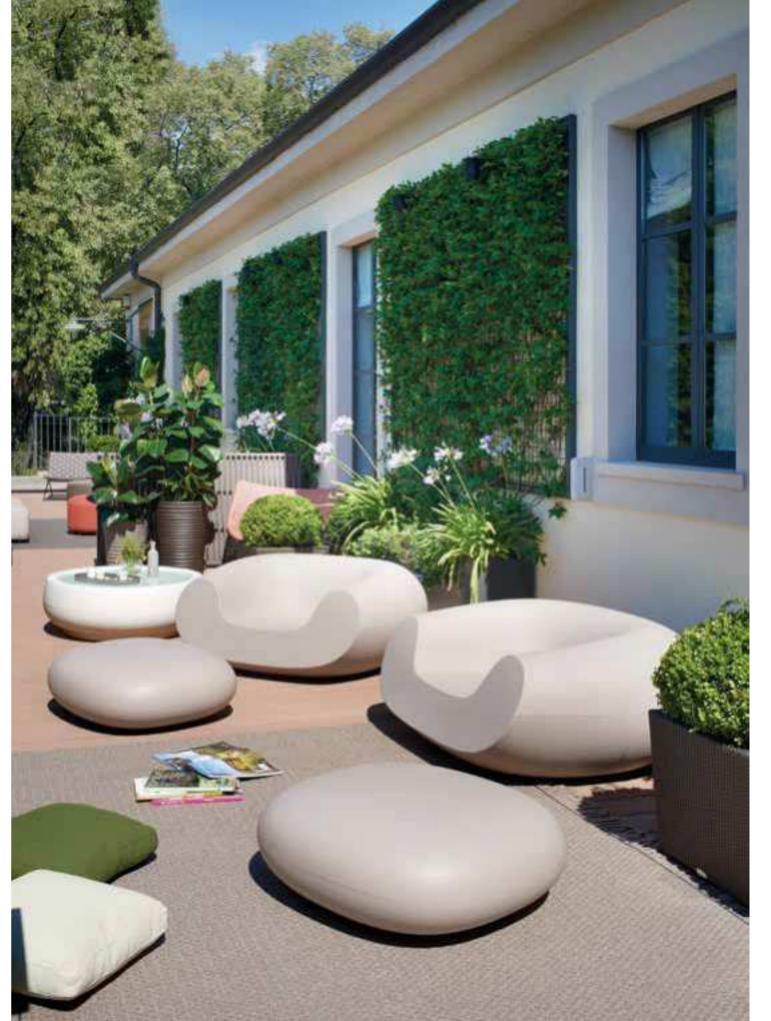

### CHUBBY COLLECTION

"Chubby was projected as a plastic reinterpretation of the Crochet Chair, an armchair composed of crocheted fiber which has been hardened with epoxy and designed in a limited edition. The open structure and lightness of the chair provided a nice contrast".

Marcel Wanders

Design MARCEL WANDERS

Collection CHUBBY CHUBBY LOW CHUBBY SIDE TABLE

#### CHUBBY COLLECTION

category lounge armchair, footrest, coffee table material polyethylene, glass tabletop (for coffee table)