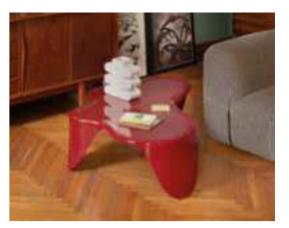

### ED + ZOE

Design GUGLIELMO BERCHICCI

Ed table is the perfect mix between different shape and material: its conical base is in polyethylene and its round top in in tempered glass. Its soul mate is Zoe, a sinuous and elegant chair. Both of them can give a magic touch in their luminous version. category **table** material **polyethylene**, tempered glass tabletop

category **chair** material **polyethylene** 