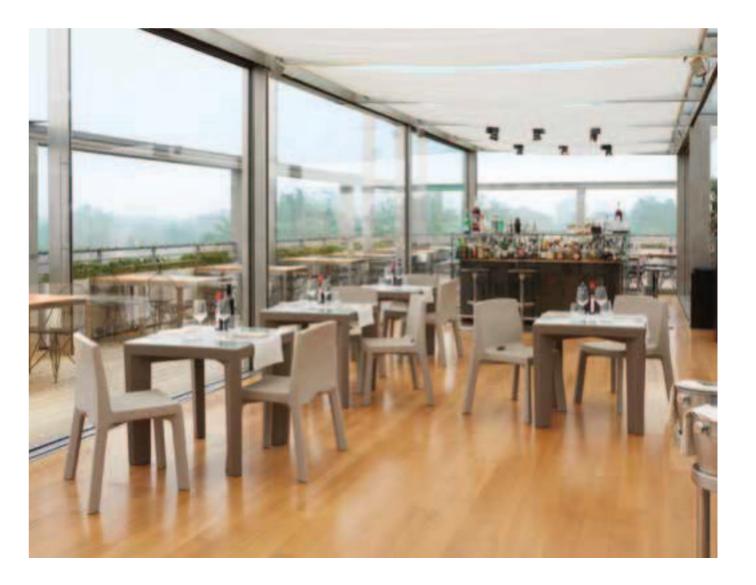

### ED + ZOE

Design GUGLIELMO BERCHICCI

Ed table is the perfect mix between different shape and material: its conical base is in polyethylene and its round top in in tempered glass. Its soul mate is Zoe, a sinuous and elegant chair. Both of them can give a magic touch in their luminous version. category **table** material **polyethylene**, tempered glass tabletop

category **chair** material **polyethylene** 