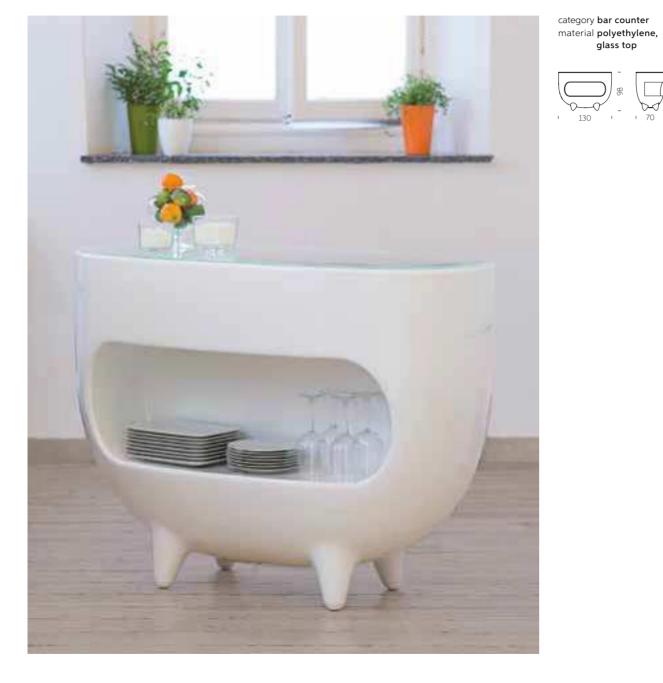

### CORDIALE COLLECTION

Design ROBERTO PAOLI

Collection CORDIALE CORDIALE CORNER CORDIALE WELCOME

"The function becomes the first step for the creation of the shape in the Cordiale bar counter. Cordiale can give a sweetly retro style to a contemporary space. The geometries that make up the project, as well as the surface finishes, lead back to materials such as stone or hand-made wood essences".

Roberto Paoli

CORDIALE COLLECTION / ROBERTO PAOL

#### CORDIALE COLLECTION

category **bar counter** material **polyethylene** 