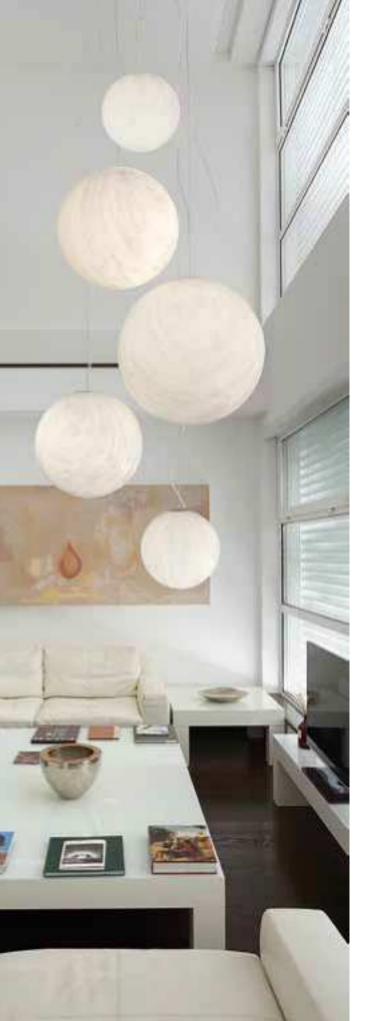

### GLOBO COLLECTION

Design SLIDE STUDIO

Collection GLOBO GLOBO HANGING GLOBO TIGE ACQUAGLOBO

The simplicity of a luminous sphere that can create amazing and elegant atmospheres in indoor and outdoor settings. Globo collection is a numerous family: it is available in different dimensions from 25cm up to 2mt diameter, and in different version as table, floor, wall/ceiling, hanging and floating lamps.

#### **GLOBO COLLECTION**

category hanging, wall, ceiling, floor lamp material polyethylene

30/40/50/60/70

## GLOBO COLLECTION / SLIDE STUDIO