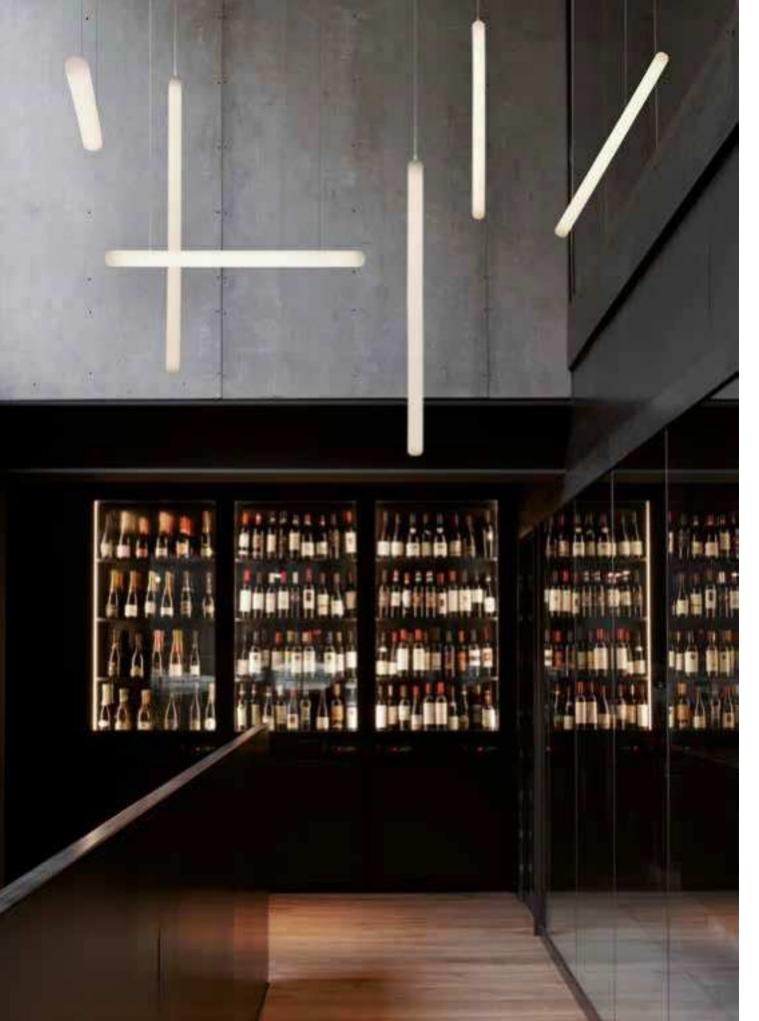

### SLIM

It diffuses soft, high quality light to ensure a pleasant luminous flux, direct or indirect, excellent visual comfort and natural colour brilliance. Slim is available in different lengths, ideal to be adapted in every environment, and it is available also in wall version, Slim Applique. Design ADRIANA LOHMANN

## SLIM / ADRIANA LOHMANN