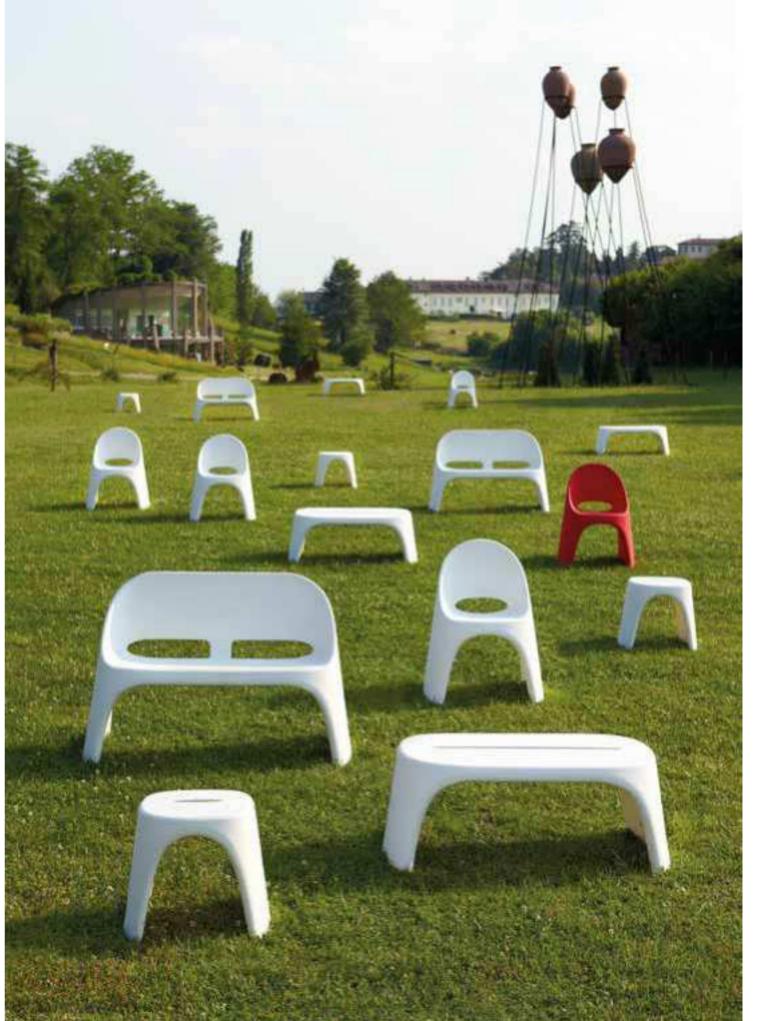

# AMÉLIE COLLECTION

"The project idea derives from the careful observation of what is around us. Modify the existing in order to adapt it to new needs. The conical shape means stability and stackability par excellence. The unnecessary was removed, so Amélie was born: solid, stable, stackable". Design ITALO PERTICHINI

Collection AMÉLIE AMÉLIE DUETTO AMÉLIE PANCHETTA AMÉLIE SGABELLO AMÉLIE SIT UP AMÉLIE UP

### AMÉLIE COLLECTION

category **chair, sofa, bench, stool, high stool, table** material **polyethylene** 

AMÉLIE PANCHETTA

Italo Pertichini

# AMÉLIE COLLECTION / ITALO PERTICHINI