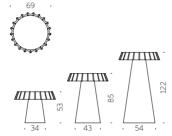

## PINT

## SQUARE

Design SLIDE STUDIO

PINT / SLIDE STUDIO

Pint is an extremely elegant and linear luminous high table. The conical shape of Pint matches perfectly with the round tempered glass top, which gives a more sophisticated look to events and contract.

category **table** material **polyethylene, tempered glass tabletop** 

category table material polyethylene, tempered glass tabletop

Design

SLIDE STUDIO