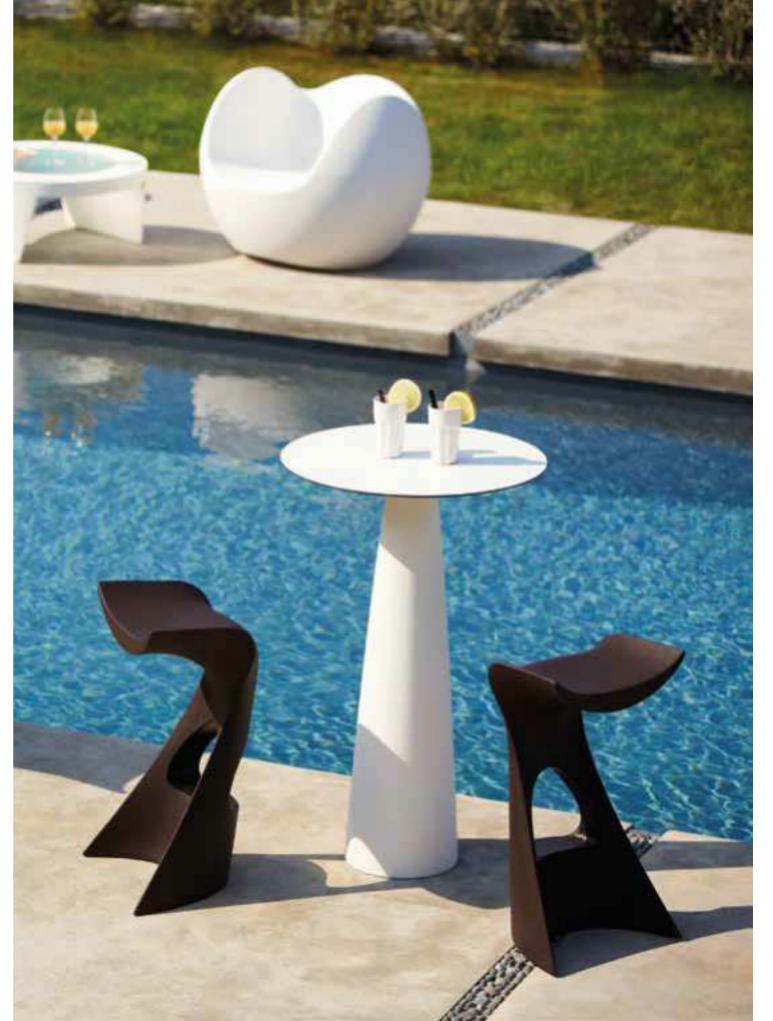

### ED + ZOE

Design GUGLIELMO BERCHICCI

Ed table is the perfect mix between different shape and material: its conical base is in polyethylene and its round top in in tempered glass. Its soul mate is Zoe, a sinuous and elegant chair. Both of them can give a magic touch in their luminous version. category **table** material **polyethylene**, tempered glass tabletop

category **chair** material **polyethylene** 