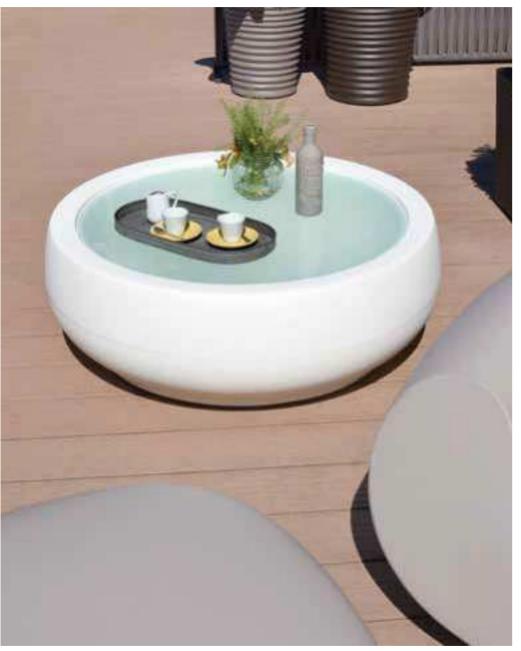

### CHUBBY COLLECTION

"Chubby was projected as a plastic reinterpretation of the Crochet Chair, an armchair composed of crocheted fiber which has been hardened with epoxy and designed in a limited edition. The open structure and lightness of the chair provided a nice contrast".

Marcel Wanders

Design MARCEL WANDERS

Collection CHUBBY CHUBBY LOW CHUBBY SIDE TABLE

#### CHUBBY COLLECTION

category lounge armchair, footrest, coffee table material polyethylene, glass tabletop (for coffee table)