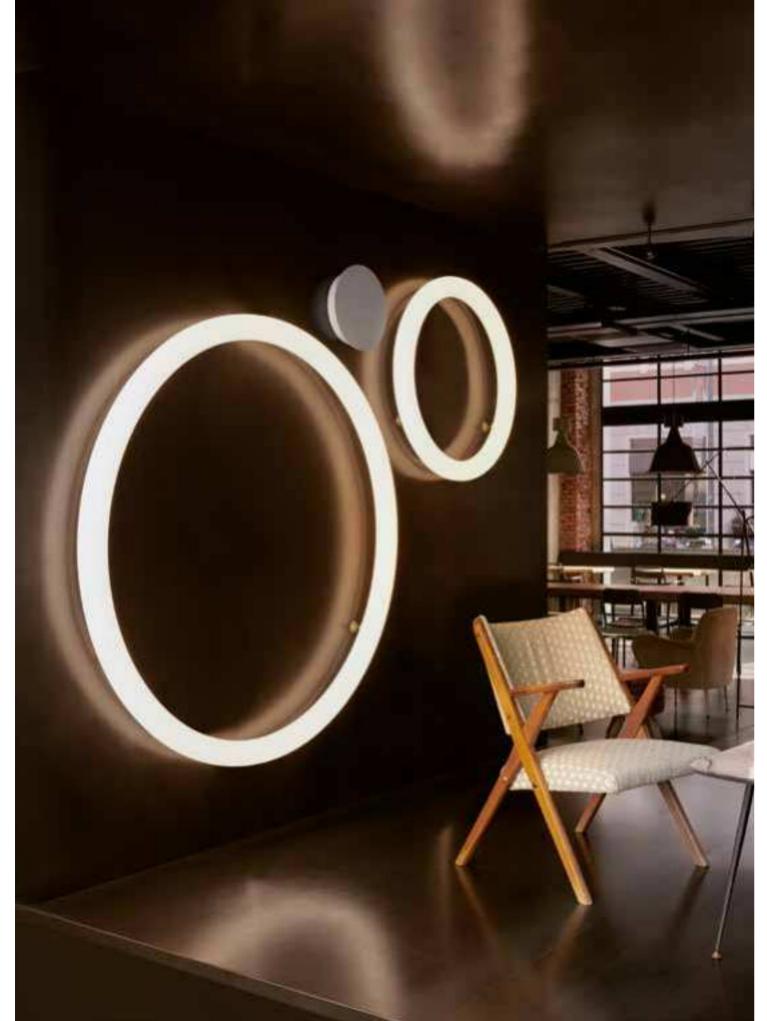

### GIOTTO

Design ROBERTO PAOLI

category hanging, wall, ceiling lamp material polyethylene

The perfect circle exists and Roberto Paoli made it in polyethylene. Giotto is a luminous hanging ring with three different LED lighting temperature, so it is perfect for every use: home, hospitality or workspace.

Giotto is a lamp with an essential geometry that can be used individually or in countless compositions. The combination of several Giotto hanging lamps can light up large areas with a strong personality. Available also as wall/ceiling lamp version.