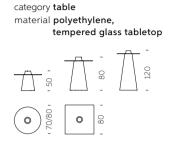

### ED + ZOE

Design GUGLIELMO BERCHICCI

Ed table is the perfect mix between different shape and material: its conical base is in polyethylene and its round top in in tempered glass. Its soul mate is Zoe, a sinuous and elegant chair. Both of them can give a magic touch in their luminous version. category **table** material **polyethylene**, tempered glass tabletop