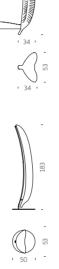

#### BANANA LEAF

Design MARCANTONIO

Lush, large in dimensions, with a hinting but unmistakable design: its stylised shape clearly recalls large banana leaves, under which to rest in the shade while planning, perhaps, your next holiday. It can be used individually or in endless composition possibilities. Banana Leaf is also available as a wall lamp or as a coloured, non-luminous decorative complement.

BANANA LEAF / MARCANTONIO

category hanging lamp, standing material polyethylene, painted metal

\_\_\_\_