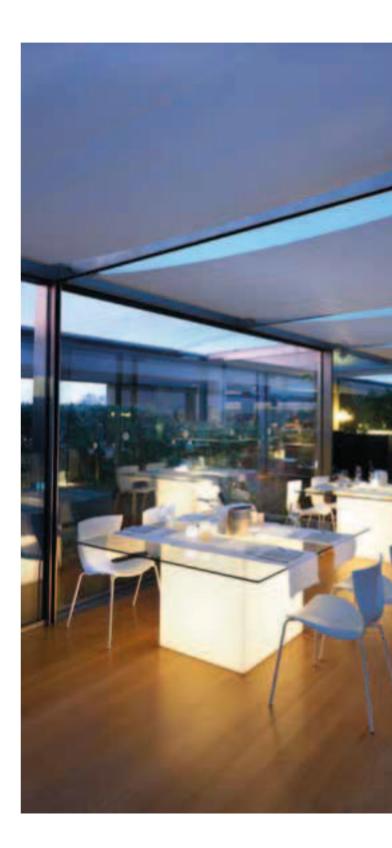

### BREAK COLLECTION

Design SLIDE STUDIO

Collection BREAK BAR BREAK LINE BREAK CORNER ICE BAR

The magic of the light and the simplicity of polyethylene: the Break collection is the perfect combination for events, restaurants and lounge bars. The luminous bar counters light up big areas and create magical and unforgettable moments for all the guests.

| ~                  |  |  |
|--------------------|--|--|
| SLIDE STUDIC       |  |  |
| 3REAK COLLECTION / |  |  |
| BREAK              |  |  |

#### BREAK COLLECTION

category **bar counter** material **polyethylene** 

ICE BAR