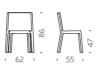

### ED + ZOE

Design GUGLIELMO BERCHICCI

Ed table is the perfect mix between different shape and material: its conical base is in polyethylene and its round top in in tempered glass. Its soul mate is Zoe, a sinuous and elegant chair. Both of them can give a magic touch in their luminous version. category **table** material **polyethylene**, tempered glass tabletop

category **chair** material **polyethylene** 