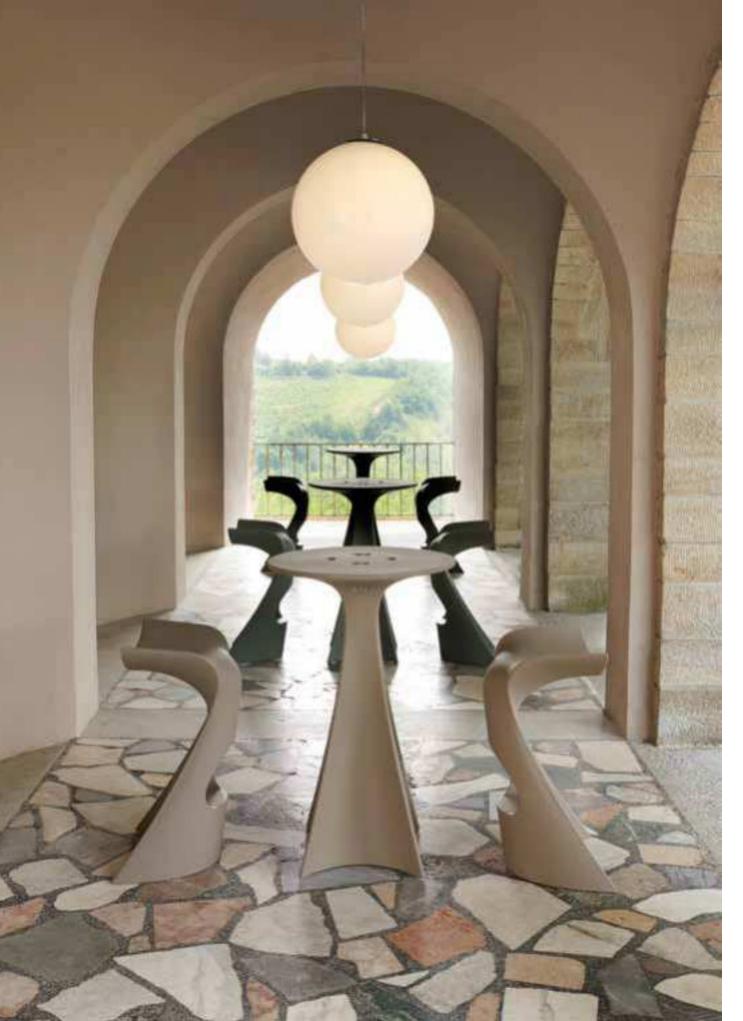

### ED + ZOE

Design GUGLIELMO BERCHICCI

Ed table is the perfect mix between different shape and material: its conical base is in polyethylene and its round top in in tempered glass. Its soul mate is Zoe, a sinuous and elegant chair. Both of them can give a magic touch in their luminous version. category **table** material **polyethylene**, tempered glass tabletop

category **chair** material **polyethylene** 