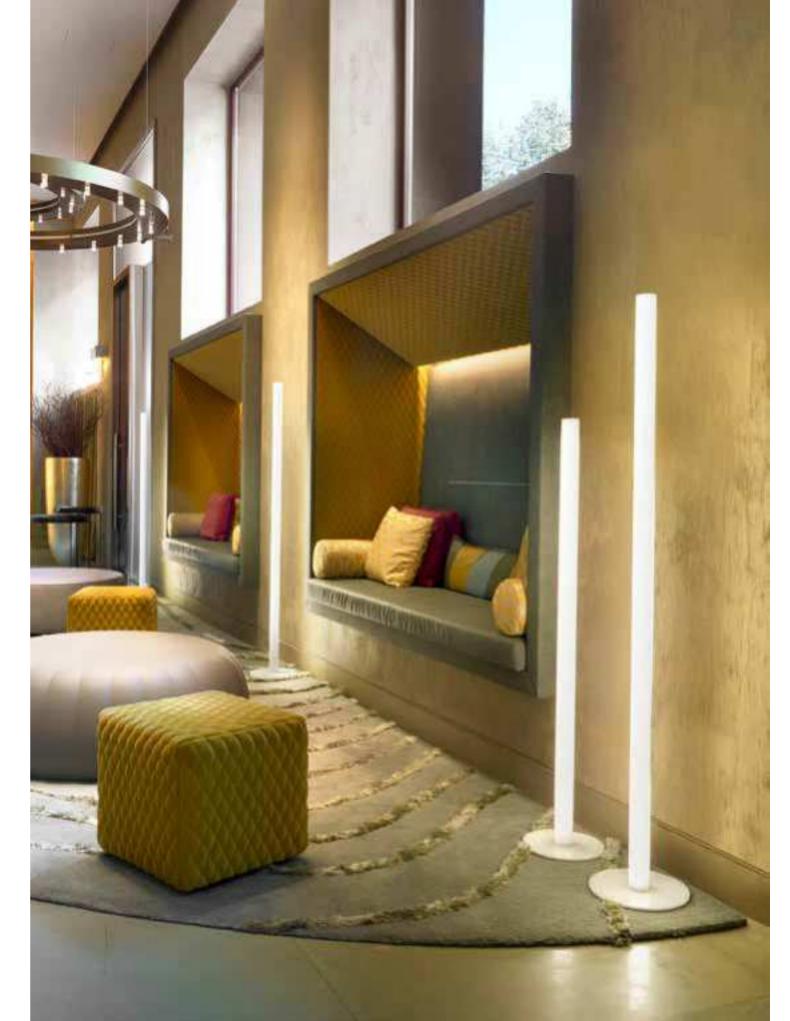

### FLUX COLLECTION

"Silky touch, warm light and an essential design. Flux is a discreet and contemporary lamps family: their essential shape characterizes both the hanging lamp and the floor lamp. The methacrylate creates a silky-effect texture that covers the whole surface".

Giò Colonna Romano

Design GIÒ COLONNA ROMANO

category **floor, hanging lamp** material **methacrylate** 

FLUX COLLECTION / GIÒ COLONNA ROMANO