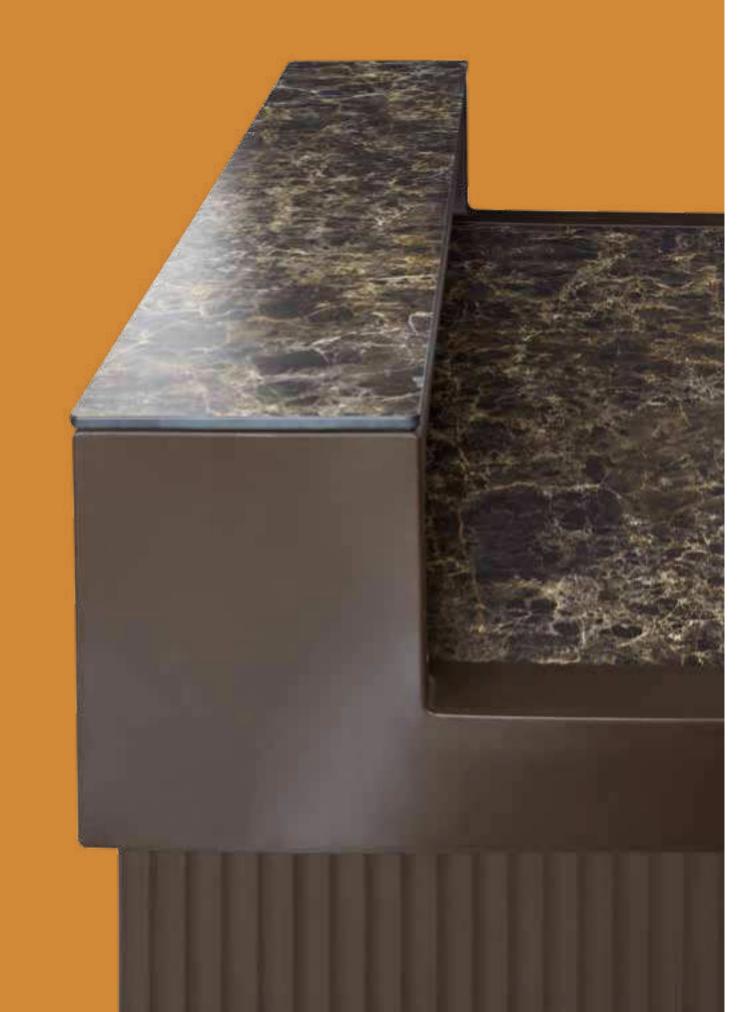

### CORDIALE COLLECTION

Design ROBERTO PAOLI

Collection CORDIALE CORDIALE CORNER CORDIALE WELCOME

"The function becomes the first step for the creation of the shape in the Cordiale bar counter. Cordiale can give a sweetly retro style to a contemporary space. The geometries that make up the project, as well as the surface finishes, lead back to materials such as stone or hand-made wood essences".

Roberto Paoli

CORDIALE COLLECTION / ROBERTO PAOL

#### CORDIALE COLLECTION

category **bar counter** material **polyethylene** 