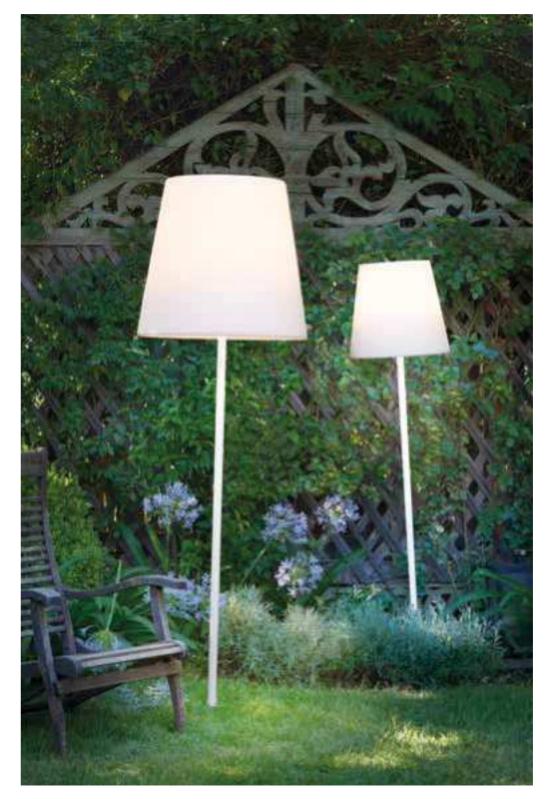

### FLUX COLLECTION

"Silky touch, warm light and an essential design. Flux is a discreet and contemporary lamps family: their essential shape characterizes both the hanging lamp and the floor lamp. The methacrylate creates a silky-effect texture that covers the whole surface".

Giò Colonna Romano

Design GIÒ COLONNA ROMANO

category **floor, hanging lamp** material **methacrylate** 

FLUX COLLECTION / GIÒ COLONNA ROMANO