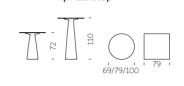

### ED + ZOE

Design GUGLIELMO BERCHICCI

Ed table is the perfect mix between different shape and material: its conical base is in polyethylene and its round top in in tempered glass. Its soul mate is Zoe, a sinuous and elegant chair. Both of them can give a magic touch in their luminous version. category **table** material **polyethylene**, tempered glass tabletop