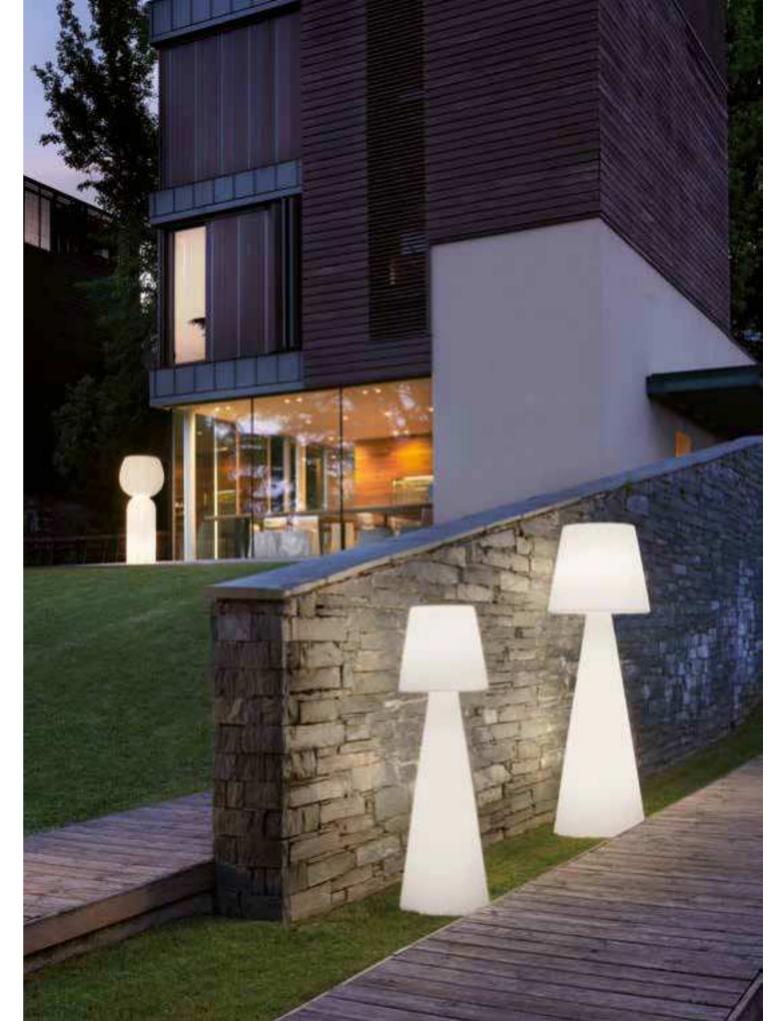

### ALI BABA STEEL

Design SLIDE STUDIO

galvanized metal base

185

43

165

### FIACCOLA ALI BABA

Design SLIDE STUDIO

category floor lamp material polyethylene, galvanized metal base