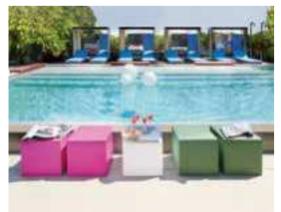

### CHUBBY COLLECTION

"Chubby was projected as a plastic reinterpretation of the Crochet Chair, an armchair composed of crocheted fiber which has been hardened with epoxy and designed in a limited edition. The open structure and lightness of the chair provided a nice contrast".

Marcel Wanders

Design MARCEL WANDERS

Collection CHUBBY CHUBBY LOW CHUBBY SIDE TABLE

#### CHUBBY COLLECTION

category lounge armchair, footrest, coffee table material polyethylene, glass tabletop (for coffee table)