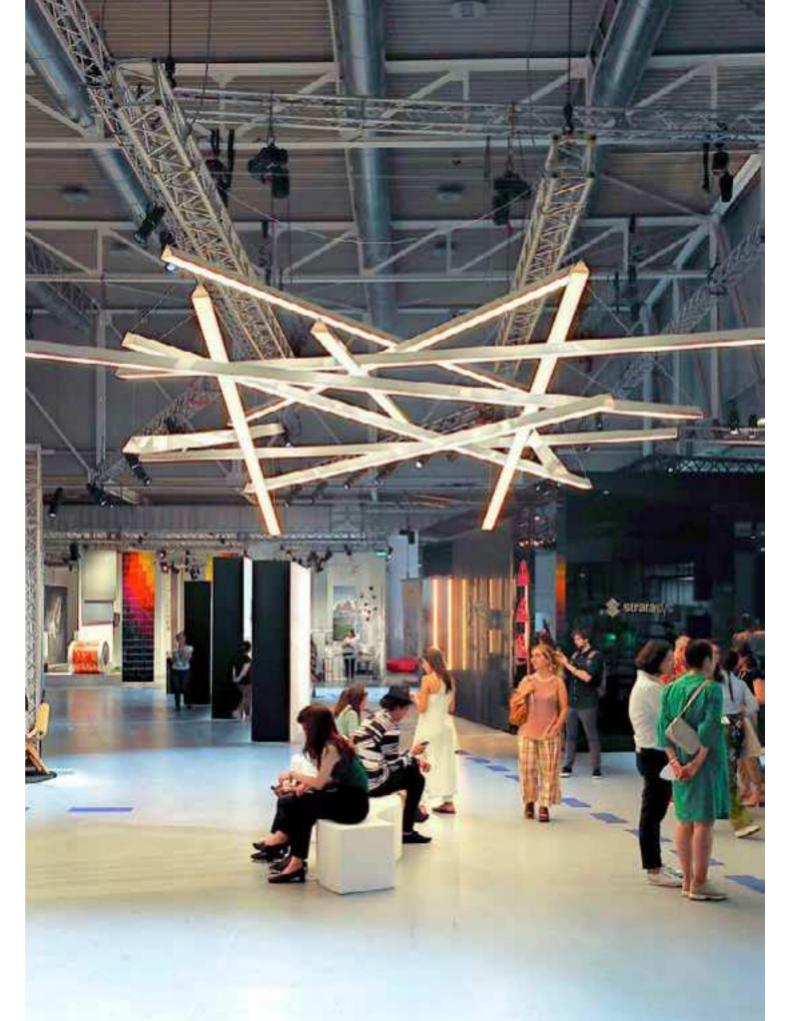

### SLIM

It diffuses soft, high quality light to ensure a pleasant luminous flux, direct or indirect, excellent visual comfort and natural colour brilliance. Slim is available in different lengths, ideal to be adapted in every environment, and it is available also in wall version, Slim Applique. Design ADRIANA LOHMANN

## SLIM / ADRIANA LOHMANN