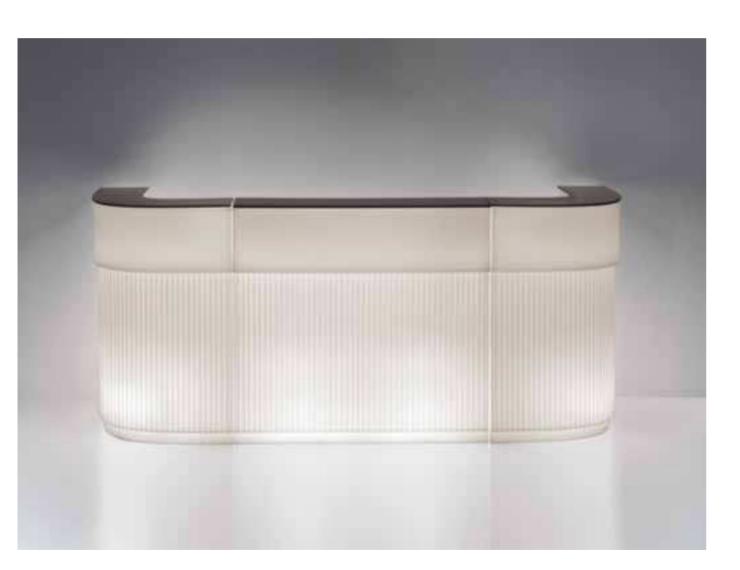

### CORDIALE COLLECTION

Design ROBERTO PAOLI

Collection CORDIALE CORDIALE CORNER CORDIALE WELCOME

"The function becomes the first step for the creation of the shape in the Cordiale bar counter. Cordiale can give a sweetly retro style to a contemporary space. The geometries that make up the project, as well as the surface finishes, lead back to materials such as stone or hand-made wood essences".

Roberto Paoli

CORDIALE COLLECTION / ROBERTO PAOL

#### CORDIALE COLLECTION

category **bar counter** material **polyethylene** 