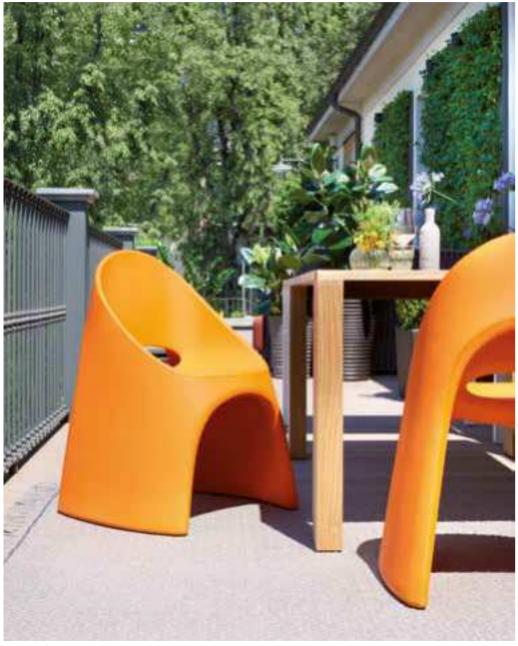

### COLISEUM

Design ALVARO URIBE

category **armchair** material **polyethylene** 

History becomes function in the Coliseum chair. Inspired by the iconic architecture of the Rome Colosseum, this chair reverently honors its majestic arches and grandeur. Its monolithic body is punctuated by multiple arches, infusing the chair with a sense of timeless lightness. With its iconic grooves, the chair artfully plays with light and shadow, transforming any space into a mesmerizing showcase of splendor and light patterns.