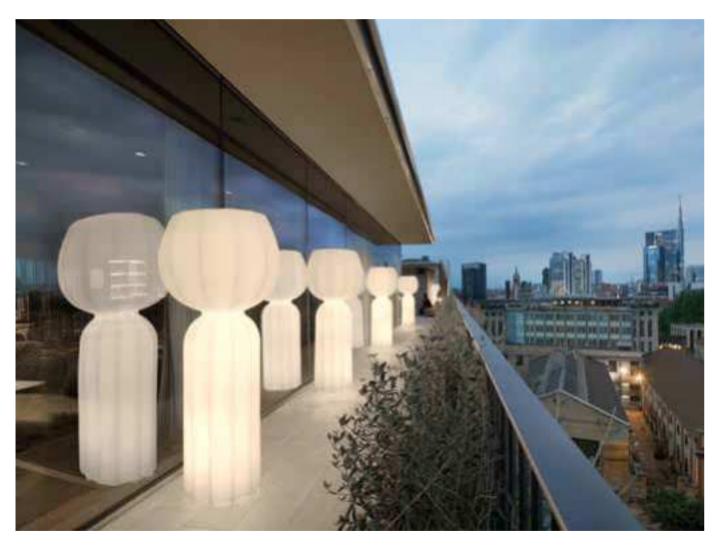

### CUCUN

Design LORENZA BOZZOLI

category **floor lamp** material **polyethylene** 

Good Design Award 2018

Inspired by the simple shapes of flowers, vegetables and bulbs, Cucun floor lamp merges perfectly with the Nature around it. Thanks to its strong decorative presence, it is ideal to furnish both domestic and commercial areas, both for indoor and outdoor spaces.