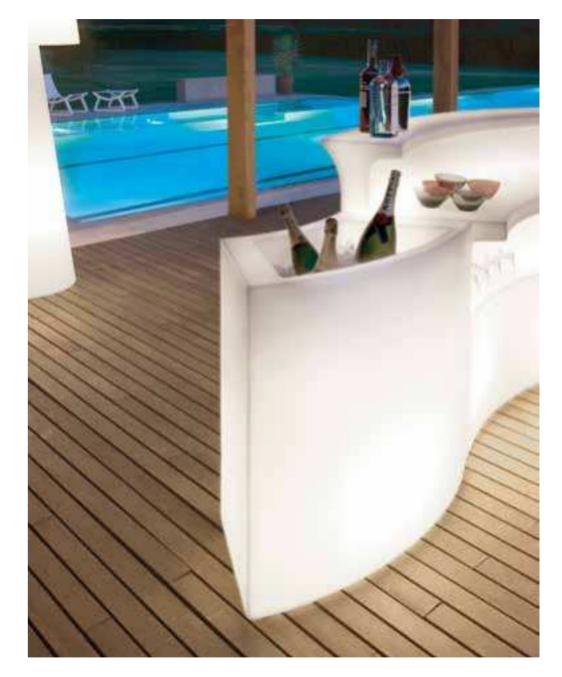

### BREAK COLLECTION

Design SLIDE STUDIO

Collection BREAK BAR BREAK LINE BREAK CORNER ICE BAR

The magic of the light and the simplicity of polyethylene: the Break collection is the perfect combination for events, restaurants and lounge bars. The luminous bar counters light up big areas and create magical and unforgettable moments for all the guests.

#### BREAK COLLECTION

category **bar counter** material **polyethylene** 

ICE BAR