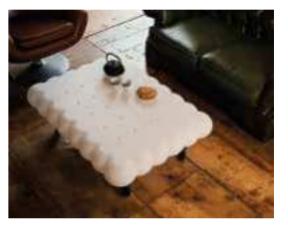

#### FURNITURE YOU MAY ALSO LIKE

GEAR

design ANASTASIA IVANYUK category stool, coffee table material polyethylene