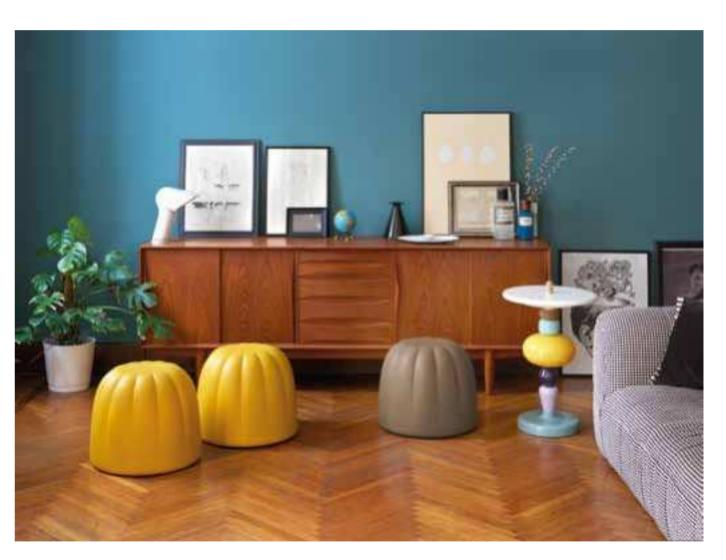

### GELÉE COLLECTION

Design ROBERTO PAOLI

Collection GELÉE GELÉE GRAND GELÉE LOUNGE

"Being inspired by jelly candies I designed Gelée, a soft and nice touch pouf, that converts a familiar product in something else, placed in a different context, made in new dimensions. The result is a comfortable seat which shape and colour immediately stimulates leisure, desire of touching and testing its comfort".

Gelée Lounge, Good Design Award 2018

Roberto Paoli

GELÉE COLLECTION / ROBERTO PAOLI

#### GELÉE COLLECTION

category **soft pouf, soft armchair** material **soft polyurethane** 

112 GELÉE GRAND

96 · 96 GELÉE LOUNGE