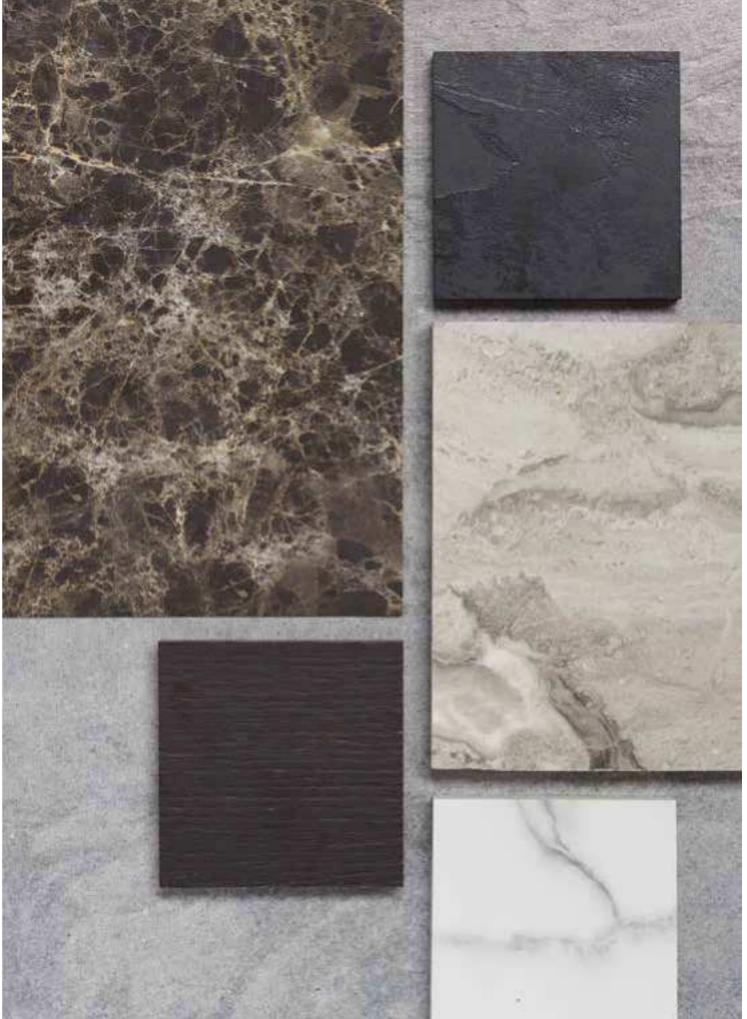

## HPL

Our tops are made from HPL, an easy material to clean and maintain, including outdoors, which is lightweight and resistant. They are available in classic white or with nuances that recall the natural textures of stone and wood.

cementino

ardesia

white

imperiale veneto

wengé

saddle leather

sierra