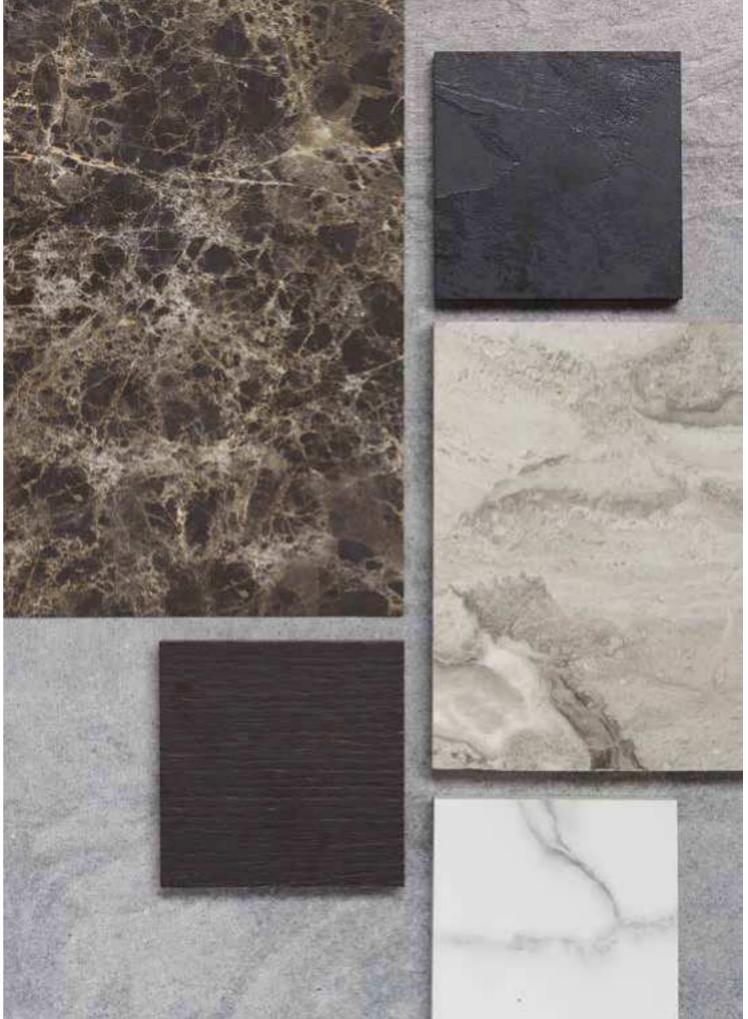

## HPL

Our tops are made from HPL, an easy material to clean and maintain, including outdoors, which is lightweight and resistant. They are available in classic white or with nuances that recall the natural textures of stone and wood.

cementino

ardesia

white

imperiale veneto

wengé

saddle leather

sierra