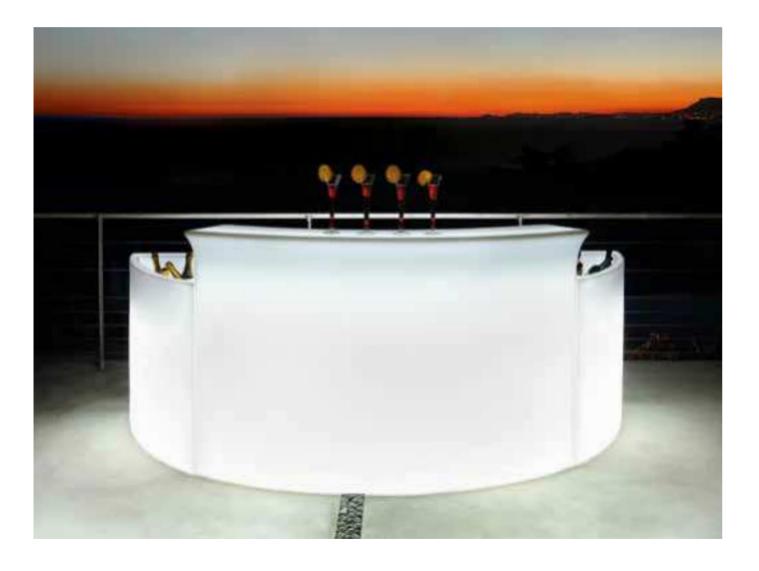

### BREAK COLLECTION

Design SLIDE STUDIO

Collection BREAK BAR BREAK LINE BREAK CORNER ICE BAR

The magic of the light and the simplicity of polyethylene: the Break collection is the perfect combination for events, restaurants and lounge bars. The luminous bar counters light up big areas and create magical and unforgettable moments for all the guests.

| ~                  |  |  |
|--------------------|--|--|
| SLIDE STUDIC       |  |  |
| 3REAK COLLECTION / |  |  |
| BREAK              |  |  |

#### BREAK COLLECTION

category **bar counter** material **polyethylene** 

ICE BAR