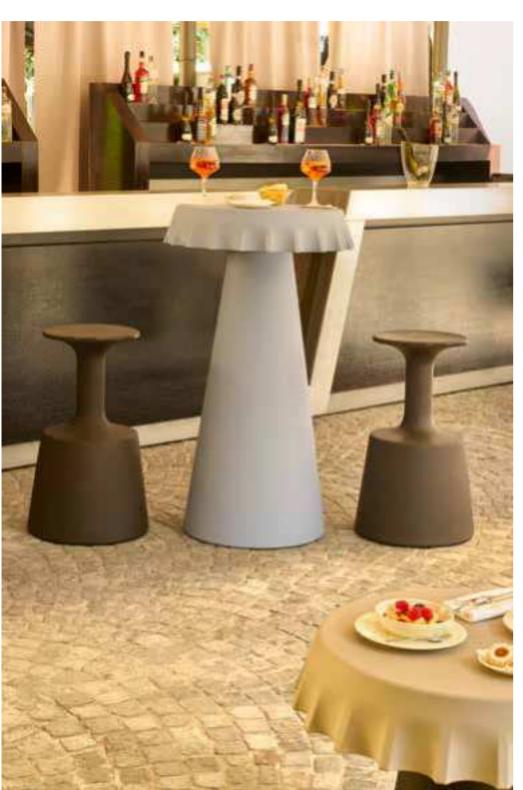

## PINT

## SQUARE

Design SLIDE STUDIO

PINT / SLIDE STUDIO

Pint is an extremely elegant and linear luminous high table. The conical shape of Pint matches perfectly with the round tempered glass top, which gives a more sophisticated look to events and contract.

category **table** material **polyethylene, tempered glass tabletop** 

category table material polyethylene, tempered glass tabletop

Design

SLIDE STUDIO