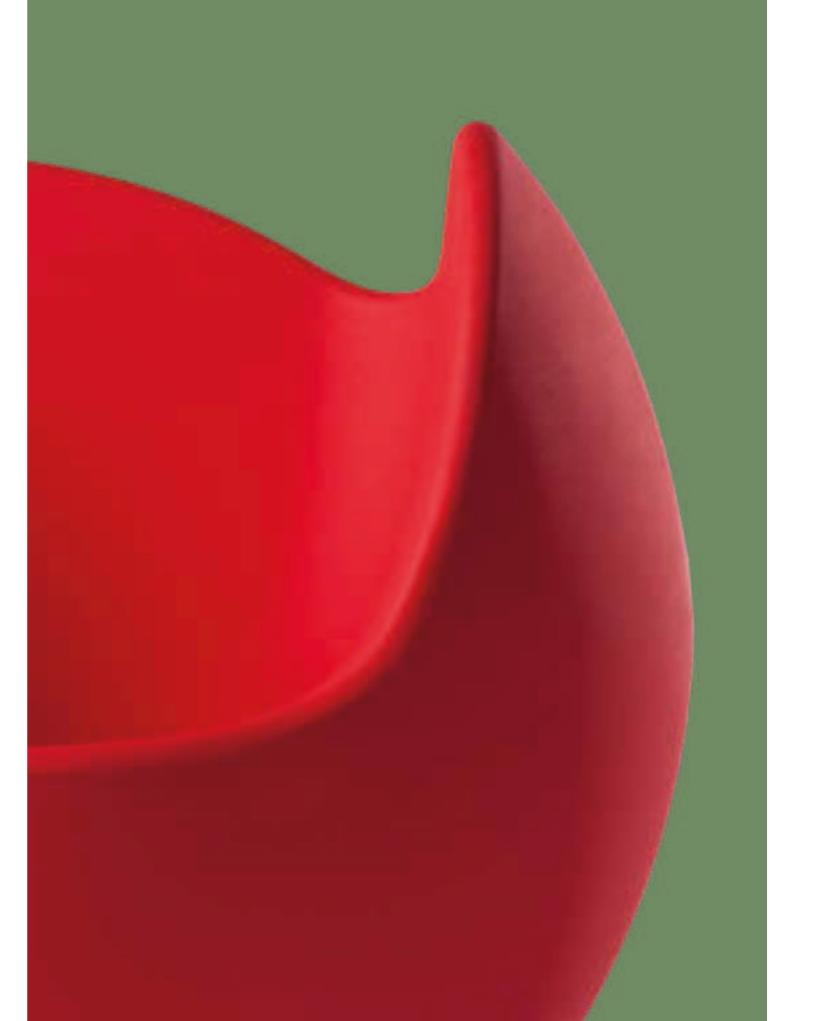

### COLISEUM

Design ALVARO URIBE

category **armchair** material **polyethylene** 

History becomes function in the Coliseum chair. Inspired by the iconic architecture of the Rome Colosseum, this chair reverently honors its majestic arches and grandeur. Its monolithic body is punctuated by multiple arches, infusing the chair with a sense of timeless lightness. With its iconic grooves, the chair artfully plays with light and shadow, transforming any space into a mesmerizing showcase of splendor and light patterns.