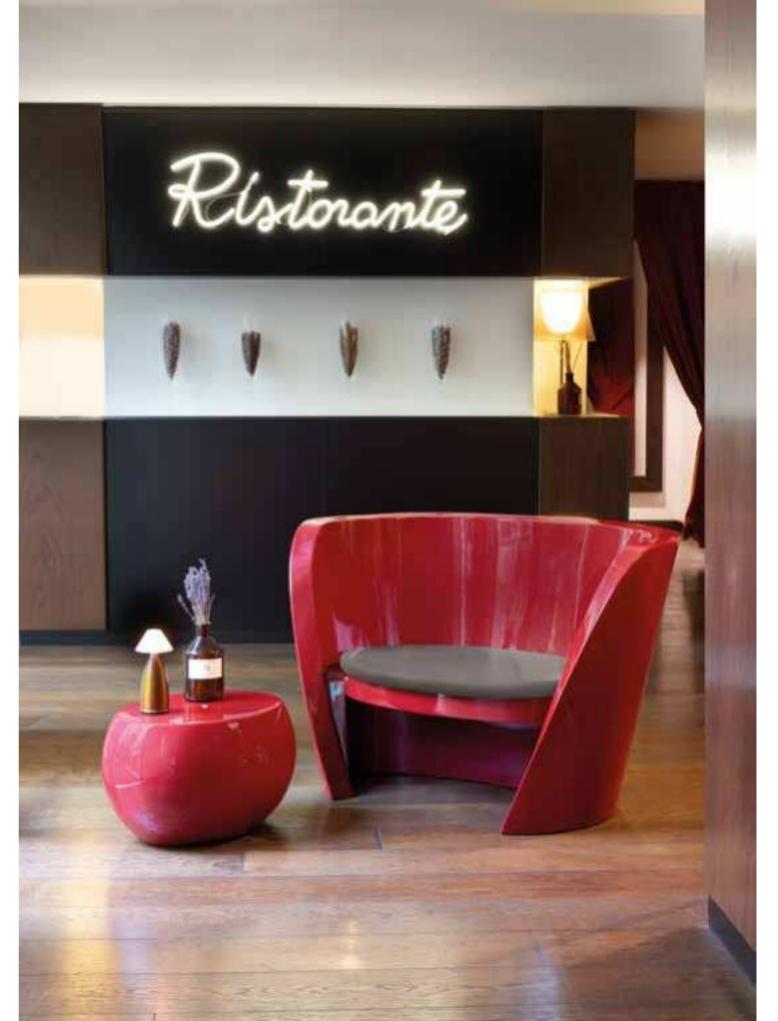

### CHUBBY COLLECTION

"Chubby was projected as a plastic reinterpretation of the Crochet Chair, an armchair composed of crocheted fiber which has been hardened with epoxy and designed in a limited edition. The open structure and lightness of the chair provided a nice contrast".

Marcel Wanders

Design MARCEL WANDERS

Collection CHUBBY CHUBBY LOW CHUBBY SIDE TABLE

#### CHUBBY COLLECTION

category lounge armchair, footrest, coffee table material polyethylene, glass tabletop (for coffee table)