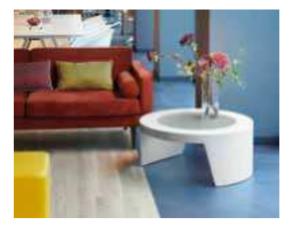

### GELÉE COLLECTION

Design ROBERTO PAOLI

Collection GELÉE GELÉE GRAND GELÉE LOUNGE

"Being inspired by jelly candies I designed Gelée, a soft and nice touch pouf, that converts a familiar product in something else, placed in a different context, made in new dimensions. The result is a comfortable seat which shape and colour immediately stimulates leisure, desire of touching and testing its comfort".

Gelée Lounge, Good Design Award 2018

Roberto Paoli

GELÉE COLLECTION / ROBERTO PAOLI

#### GELÉE COLLECTION

category **soft pouf, soft armchair** material **soft polyurethane** 

112 GELÉE GRAND

96 · 96 GELÉE LOUNGE