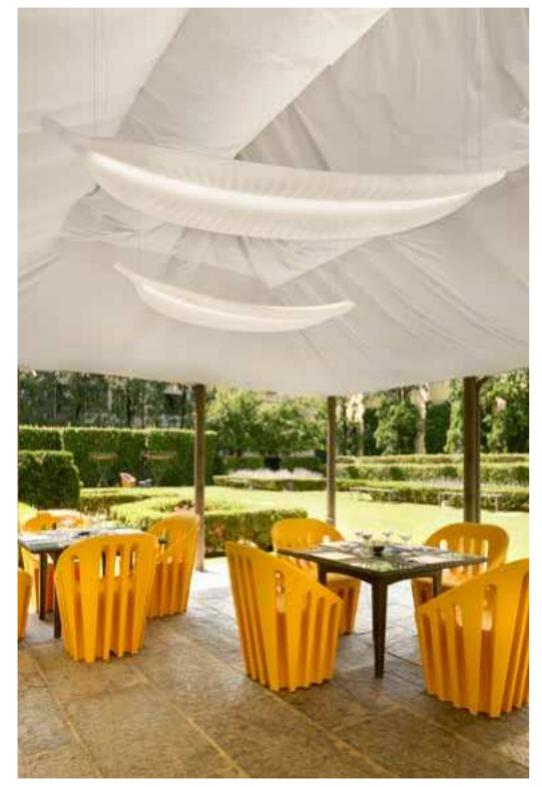

#### BANANA LEAF

Design MARCANTONIO

Lush, large in dimensions, with a hinting but unmistakable design: its stylised shape clearly recalls large banana leaves, under which to rest in the shade while planning, perhaps, your next holiday. It can be used individually or in endless composition possibilities. Banana Leaf is also available as a wall lamp or as a coloured, non-luminous decorative complement.

BANANA LEAF / MARCANTONIO

category hanging lamp, standing material polyethylene, painted metal

\_\_\_\_