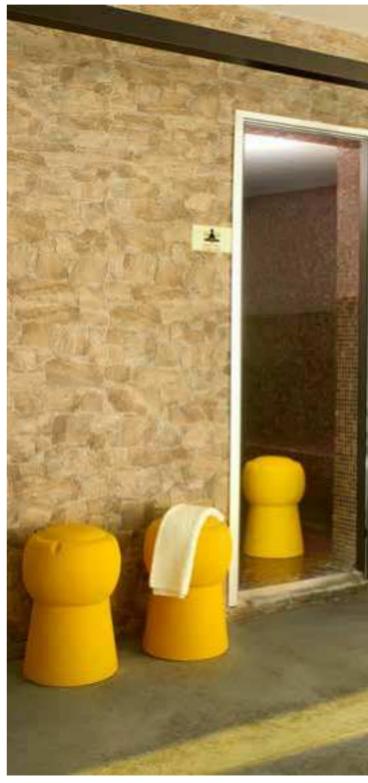

#### CUBO POUF

design SLIDE STUDIO category stool, coffee table material polyethylene :Ö: