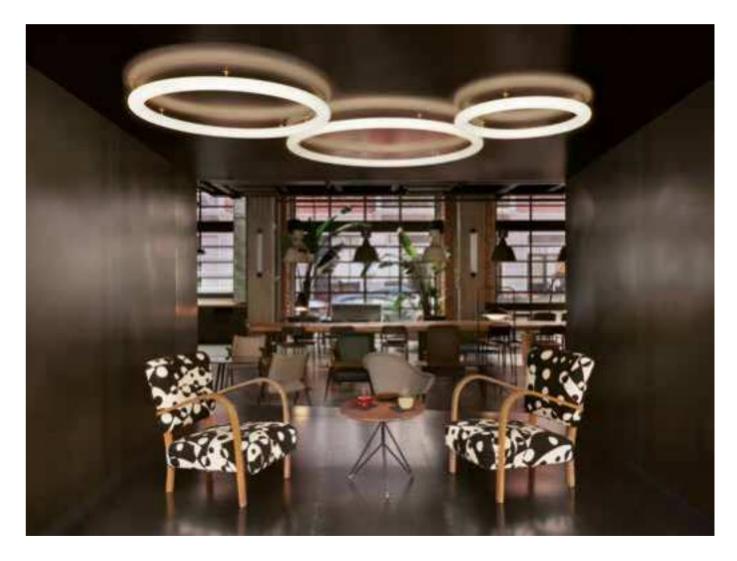

### GIOTTO

Design ROBERTO PAOLI

category hanging, wall, ceiling lamp material polyethylene

The perfect circle exists and Roberto Paoli made it in polyethylene. Giotto is a luminous hanging ring with three different LED lighting temperature, so it is perfect for every use: home, hospitality or workspace.

Giotto is a lamp with an essential geometry that can be used individually or in countless compositions. The combination of several Giotto hanging lamps can light up large areas with a strong personality. Available also as wall/ceiling lamp version.