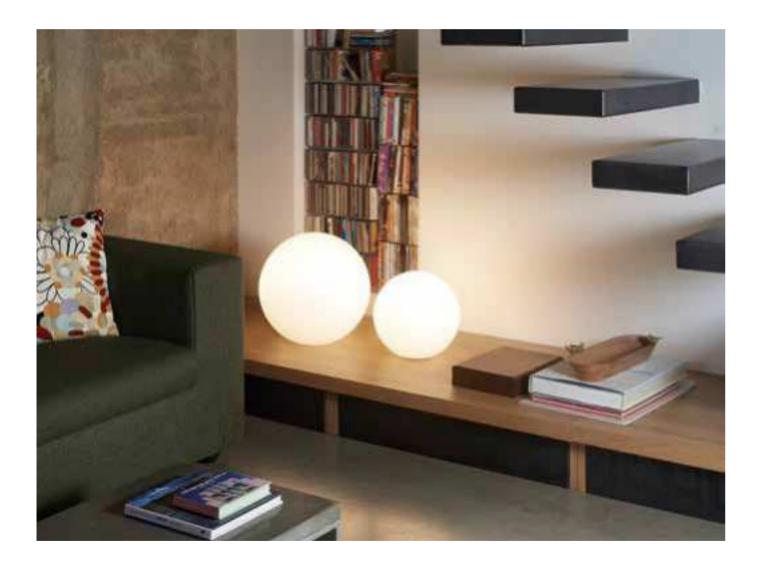

### GLOBO COLLECTION

Design SLIDE STUDIO

Collection GLOBO GLOBO HANGING GLOBO TIGE ACQUAGLOBO

The simplicity of a luminous sphere that can create amazing and elegant atmospheres in indoor and outdoor settings. Globo collection is a numerous family: it is available in different dimensions from 25cm up to 2mt diameter, and in different version as table, floor, wall/ceiling, hanging and floating lamps.

#### **GLOBO COLLECTION**

category hanging, wall, ceiling, floor lamp material polyethylene

30/40/50/60/70

## GLOBO COLLECTION / SLIDE STUDIO