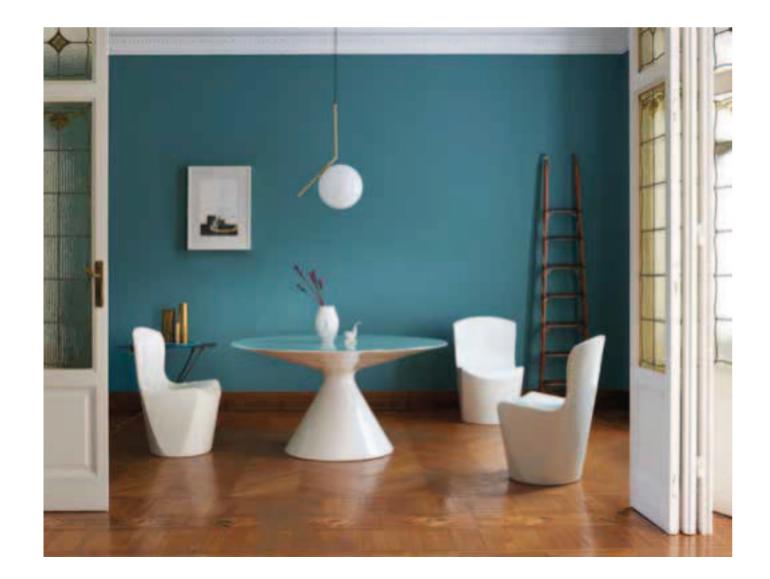

### ED + ZOE

Design GUGLIELMO BERCHICCI

Ed table is the perfect mix between different shape and material: its conical base is in polyethylene and its round top in in tempered glass. Its soul mate is Zoe, a sinuous and elegant chair. Both of them can give a magic touch in their luminous version. category **table** material **polyethylene**, tempered glass tabletop

category **chair** material **polyethylene** 