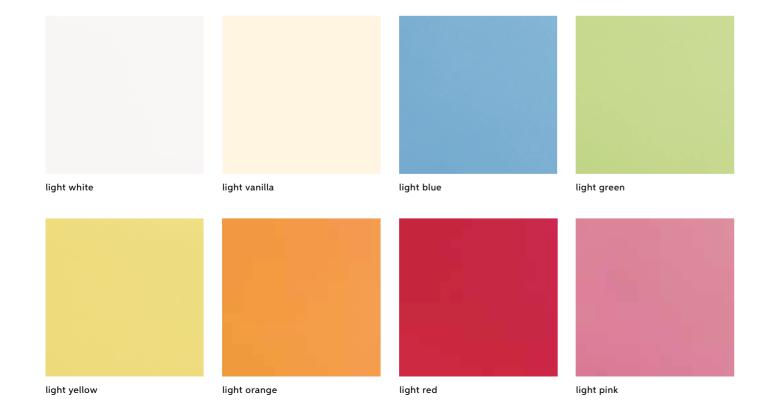

### LIGHTING POLYETHYLENE

Warm colours and inviting atmospheres: our bright colours let the light from the bulb inside shine evenly. Light White and Light Vanilla are perfect for indoors and outdoors, while the other colours are exclusively for indoor environments.