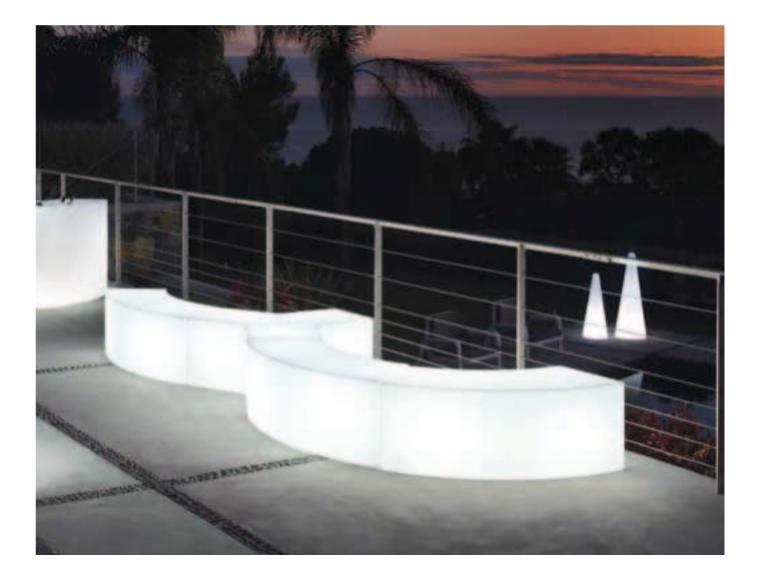

### BREAK COLLECTION

Design SLIDE STUDIO

Collection BREAK BAR BREAK LINE BREAK CORNER ICE BAR

The magic of the light and the simplicity of polyethylene: the Break collection is the perfect combination for events, restaurants and lounge bars. The luminous bar counters light up big areas and create magical and unforgettable moments for all the guests.

| ~                  |  |  |
|--------------------|--|--|
| SLIDE STUDIC       |  |  |
| 3REAK COLLECTION / |  |  |
| BREAK              |  |  |

#### BREAK COLLECTION

category **bar counter** material **polyethylene** 

ICE BAR