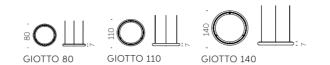

### GIOTTO

Design ROBERTO PAOLI

category hanging, wall, ceiling lamp material polyethylene

The perfect circle exists and Roberto Paoli made it in polyethylene. Giotto is a luminous hanging ring with three different LED lighting temperature, so it is perfect for every use: home, hospitality or workspace.

Giotto is a lamp with an essential geometry that can be used individually or in countless compositions. The combination of several Giotto hanging lamps can light up large areas with a strong personality. Available also as wall/ceiling lamp version.