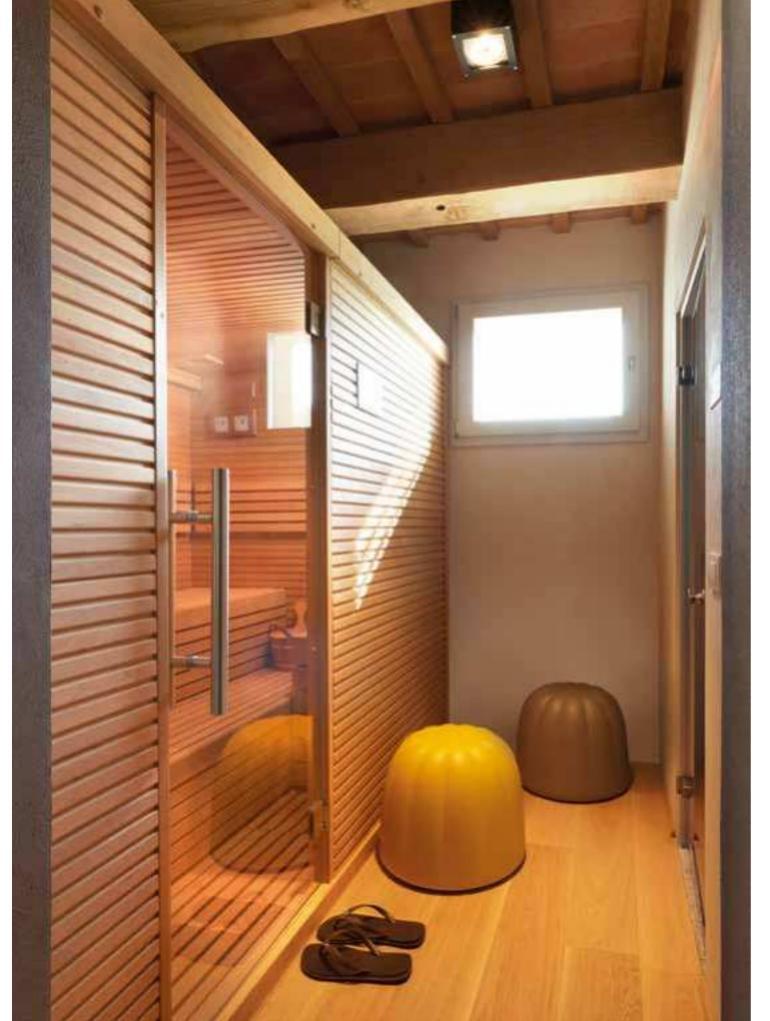

### GELÉE COLLECTION

Design ROBERTO PAOLI

Collection GELÉE GELÉE GRAND GELÉE LOUNGE

"Being inspired by jelly candies I designed Gelée, a soft and nice touch pouf, that converts a familiar product in something else, placed in a different context, made in new dimensions. The result is a comfortable seat which shape and colour immediately stimulates leisure, desire of touching and testing its comfort".

Gelée Lounge, Good Design Award 2018

Roberto Paoli

GELÉE COLLECTION / ROBERTO PAOLI

#### GELÉE COLLECTION

category **soft pouf, soft armchair** material **soft polyurethane** 

112 GELÉE GRAND

96 · 96 GELÉE LOUNGE