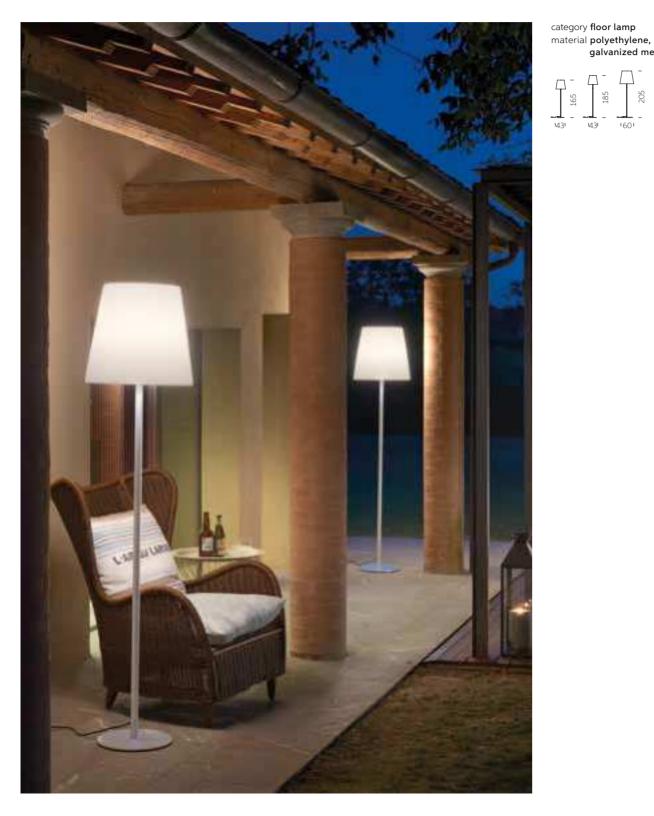

### FLUX COLLECTION

"Silky touch, warm light and an essential design. Flux is a discreet and contemporary lamps family: their essential shape characterizes both the hanging lamp and the floor lamp. The methacrylate creates a silky-effect texture that covers the whole surface".

Giò Colonna Romano

Design GIÒ COLONNA ROMANO

category **floor, hanging lamp** material **methacrylate** 

FLUX COLLECTION / GIÒ COLONNA ROMANO