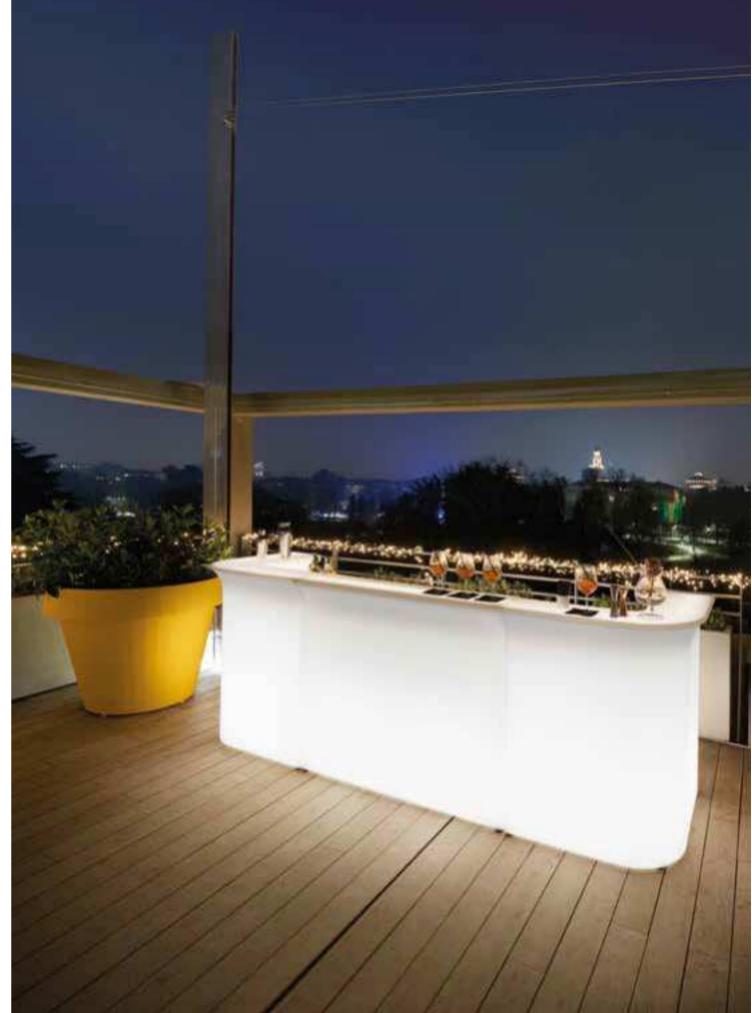

### BREAK COLLECTION

Design SLIDE STUDIO

Collection BREAK BAR BREAK LINE BREAK CORNER ICE BAR

The magic of the light and the simplicity of polyethylene: the Break collection is the perfect combination for events, restaurants and lounge bars. The luminous bar counters light up big areas and create magical and unforgettable moments for all the guests.

| ~                  |  |  |
|--------------------|--|--|
| SLIDE STUDIC       |  |  |
| 3REAK COLLECTION / |  |  |
| BREAK              |  |  |

#### BREAK COLLECTION

category **bar counter** material **polyethylene** 

ICE BAR