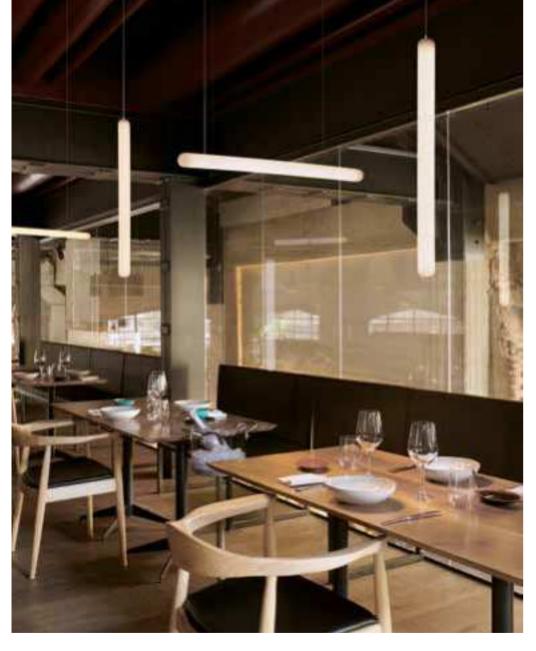

### SLIM

It diffuses soft, high quality light to ensure a pleasant luminous flux, direct or indirect, excellent visual comfort and natural colour brilliance. Slim is available in different lengths, ideal to be adapted in every environment, and it is available also in wall version, Slim Applique. Design ADRIANA LOHMANN

## SLIM / ADRIANA LOHMANN