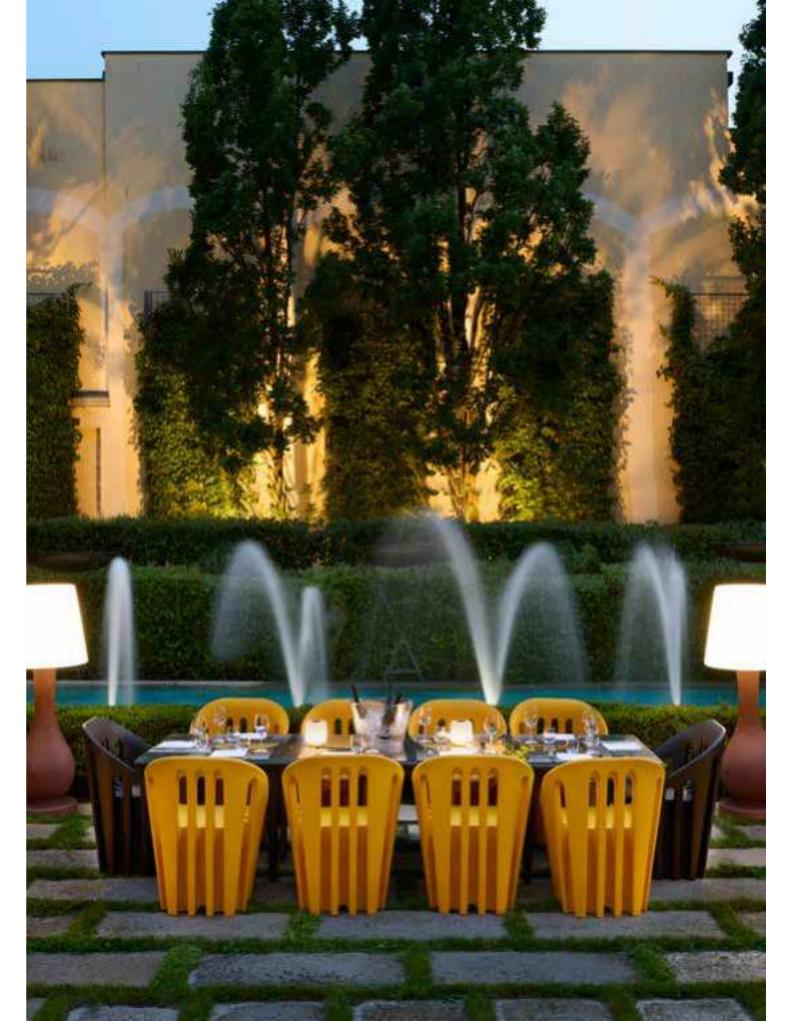

#### RAP COLLECTION

category **armchair, sofa** material **polyethylene, textile cushion** 