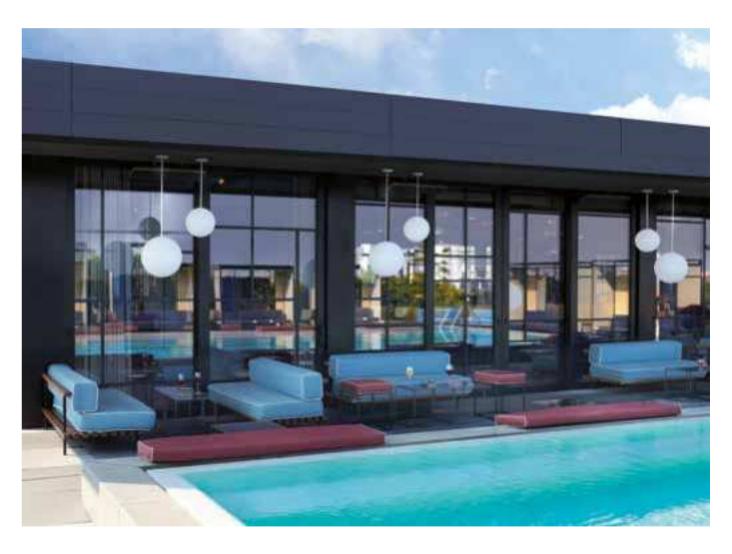

### GLOBO COLLECTION

Design SLIDE STUDIO

Collection GLOBO GLOBO HANGING GLOBO TIGE ACQUAGLOBO

The simplicity of a luminous sphere that can create amazing and elegant atmospheres in indoor and outdoor settings. Globo collection is a numerous family: it is available in different dimensions from 25cm up to 2mt diameter, and in different version as table, floor, wall/ceiling, hanging and floating lamps.

#### **GLOBO COLLECTION**

category hanging, wall, ceiling, floor lamp material polyethylene

30/40/50/60/70

## GLOBO COLLECTION / SLIDE STUDIO