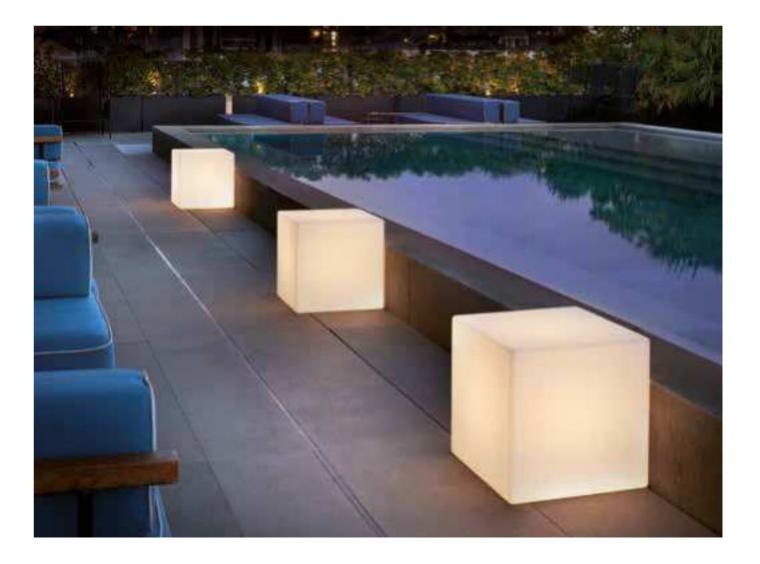

### CUBO COLLECTION

The sweet and sensual light of Cubo collection is able to create a lounge and elegant setting in every indoor and outdoor contract project, so Cubo becomes one of the Slide bestsellers.

Design SLIDE STUDIO

#### category table, floor, hanging lamp material polyethylene