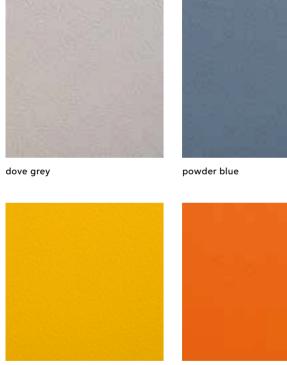

### STANDARD POLYETHYLENE

The raw material that represents us best: 100% recyclable low-density polyethylene, which in several colours is completely made from recycled plastic. Our 13 standard colours range from the brightest to more neutral ones, so they suit every need.

milky white

sweet fuchsia

pumpkin orange

chocolate brown

flame red

argil grey

jet black