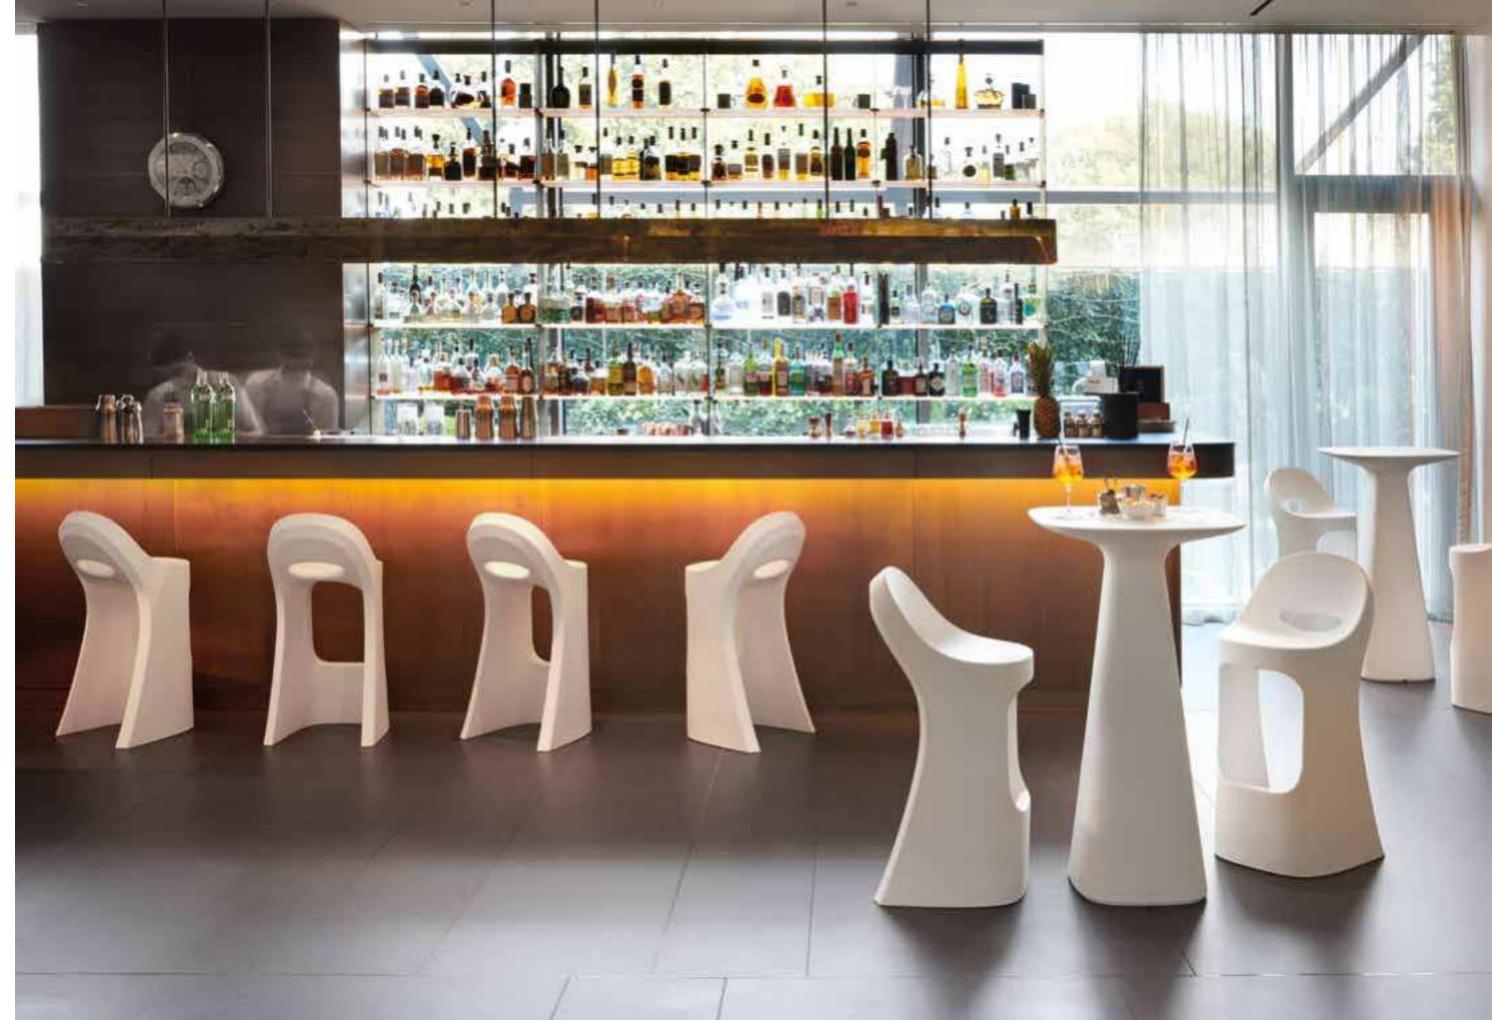

### ROLLER BAR

Design KARIM RASHID

category **lectern** material **polyethylene** 

Design GERD VAN CAUTEREN

category bar counter with wheels material polyethylene

### SPLAY

Design KARIM RASHID

, 70 ,

SPLAY / KARIM RASHID

## KONCORD + JET

Design KARIM RASHID

category **high stool** material **polyethylene** 

R 240 -

category **table** material **polyethylene** 

"I love plastic. I always have and always will. Plastic has afforded a warm, soft, malleable, flexible, comfortable, lightweight democratic landscape reaped with innovation. And with that I made Koncord, an entirely unique shape that is only made possible by plastic. The resulting form of movement speaks about our dynamic digital age".

speaks about Karim Rashid