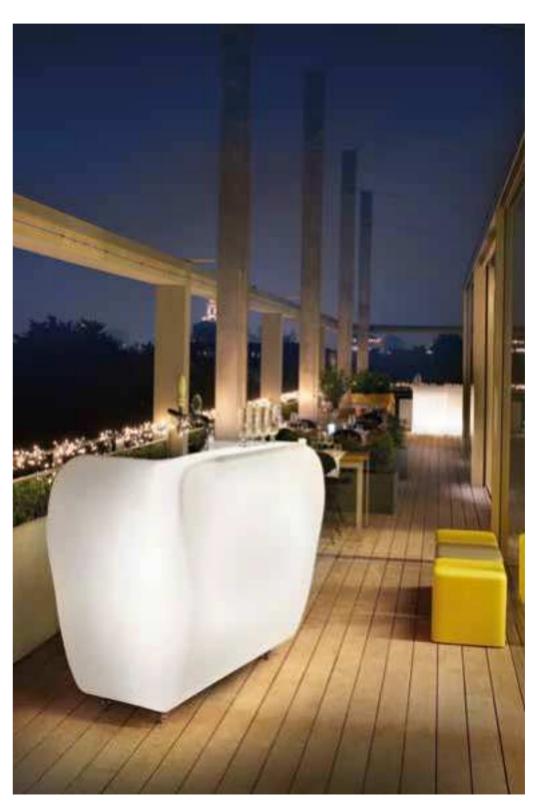

### BREAK COLLECTION

Design SLIDE STUDIO

Collection BREAK BAR BREAK LINE BREAK CORNER ICE BAR

The magic of the light and the simplicity of polyethylene: the Break collection is the perfect combination for events, restaurants and lounge bars. The luminous bar counters light up big areas and create magical and unforgettable moments for all the guests.

| ~                  |  |  |
|--------------------|--|--|
| SLIDE STUDIC       |  |  |
| 3REAK COLLECTION / |  |  |
| BREAK              |  |  |

#### BREAK COLLECTION

category **bar counter** material **polyethylene** 

ICE BAR