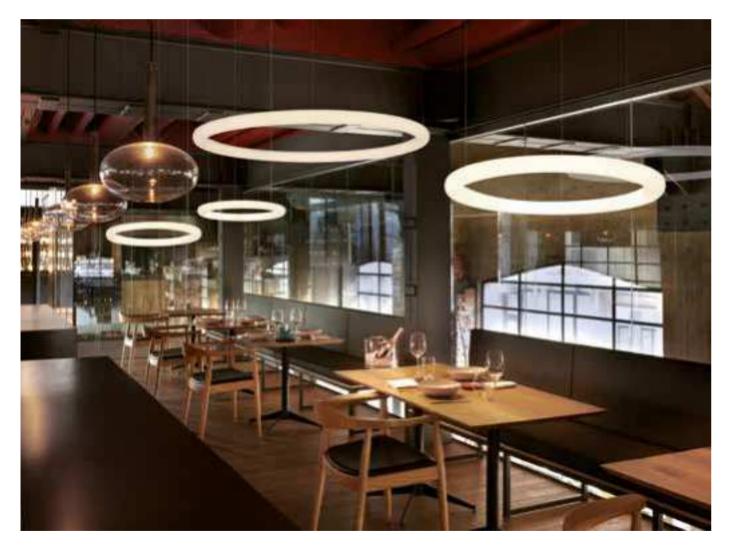

### GIOTTO

Design ROBERTO PAOLI

category hanging, wall, ceiling lamp material polyethylene

The perfect circle exists and Roberto Paoli made it in polyethylene. Giotto is a luminous hanging ring with three different LED lighting temperature, so it is perfect for every use: home, hospitality or workspace.

Giotto is a lamp with an essential geometry that can be used individually or in countless compositions. The combination of several Giotto hanging lamps can light up large areas with a strong personality. Available also as wall/ceiling lamp version.