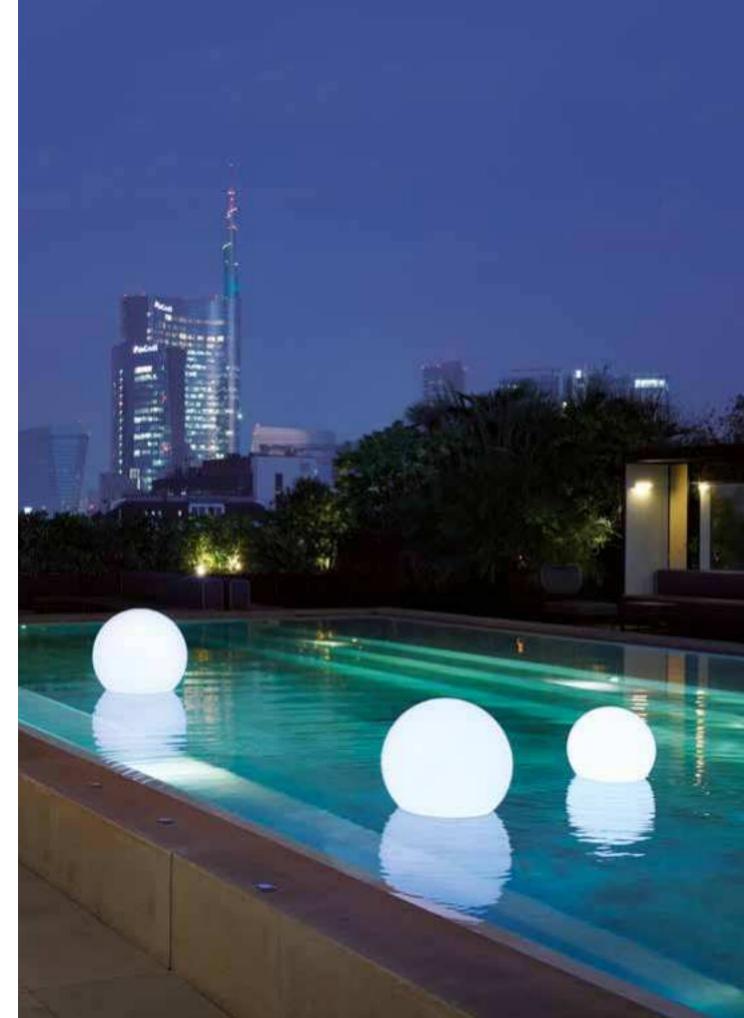

### GLOBO COLLECTION

Design SLIDE STUDIO

Collection GLOBO GLOBO HANGING GLOBO TIGE ACQUAGLOBO

The simplicity of a luminous sphere that can create amazing and elegant atmospheres in indoor and outdoor settings. Globo collection is a numerous family: it is available in different dimensions from 25cm up to 2mt diameter, and in different version as table, floor, wall/ceiling, hanging and floating lamps.

#### **GLOBO COLLECTION**

category hanging, wall, ceiling, floor lamp material polyethylene

30/40/50/60/70

## GLOBO COLLECTION / SLIDE STUDIO