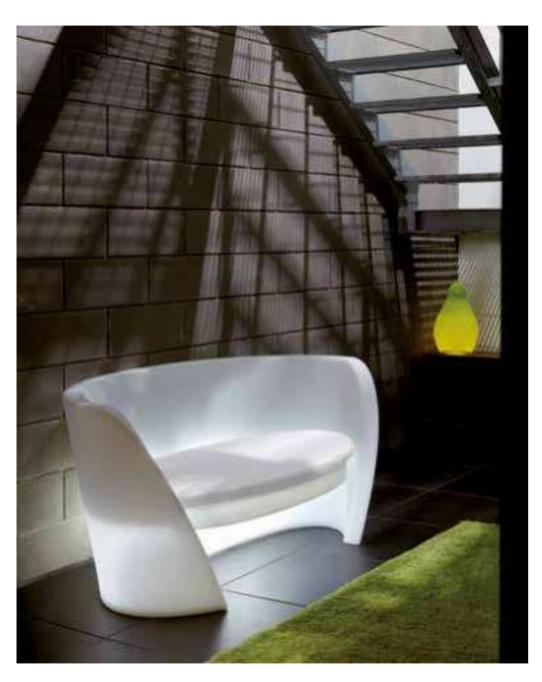

### CHUBBY COLLECTION

"Chubby was projected as a plastic reinterpretation of the Crochet Chair, an armchair composed of crocheted fiber which has been hardened with epoxy and designed in a limited edition. The open structure and lightness of the chair provided a nice contrast".

Marcel Wanders

Design MARCEL WANDERS

Collection CHUBBY CHUBBY LOW CHUBBY SIDE TABLE

#### CHUBBY COLLECTION

category lounge armchair, footrest, coffee table material polyethylene, glass tabletop (for coffee table)