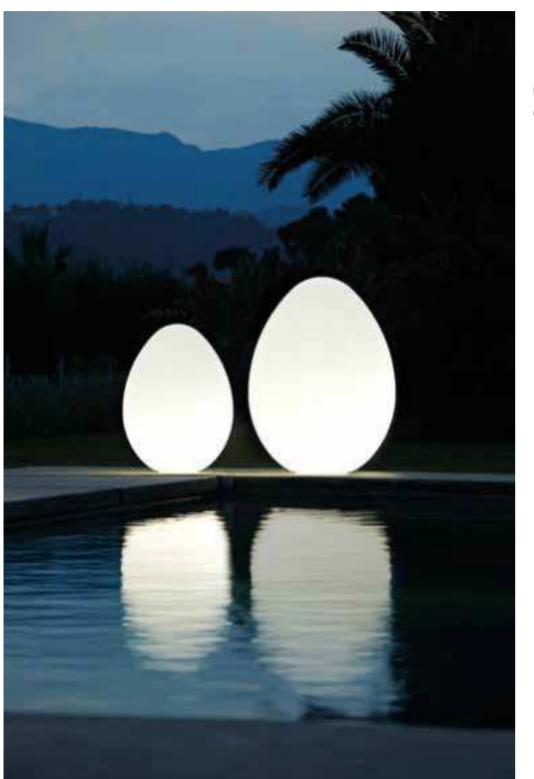

## KALIMERA

LIGHT DRINK / JORGE NAJERA

Design JORGE NAJERA

category **bottle rack** material **polyethylene** 