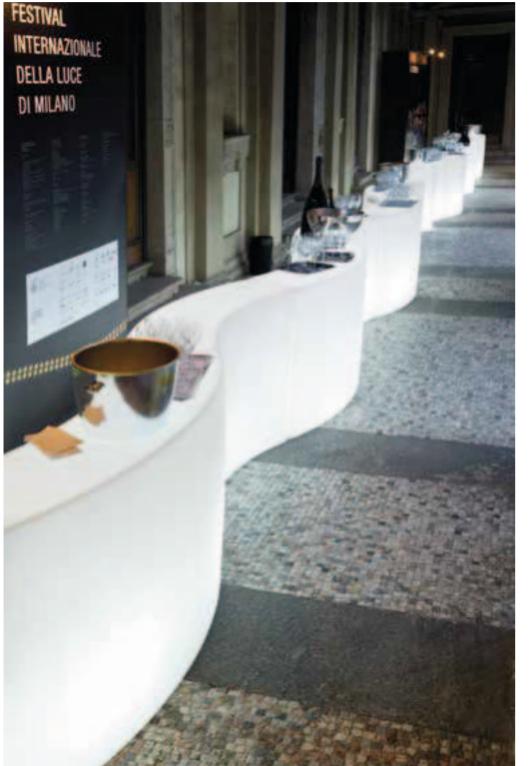

### CORDIALE COLLECTION

Design ROBERTO PAOLI

Collection CORDIALE CORDIALE CORNER CORDIALE WELCOME

"The function becomes the first step for the creation of the shape in the Cordiale bar counter. Cordiale can give a sweetly retro style to a contemporary space. The geometries that make up the project, as well as the surface finishes, lead back to materials such as stone or hand-made wood essences".

Roberto Paoli

CORDIALE COLLECTION / ROBERTO PAOL

#### CORDIALE COLLECTION

category **bar counter** material **polyethylene** 