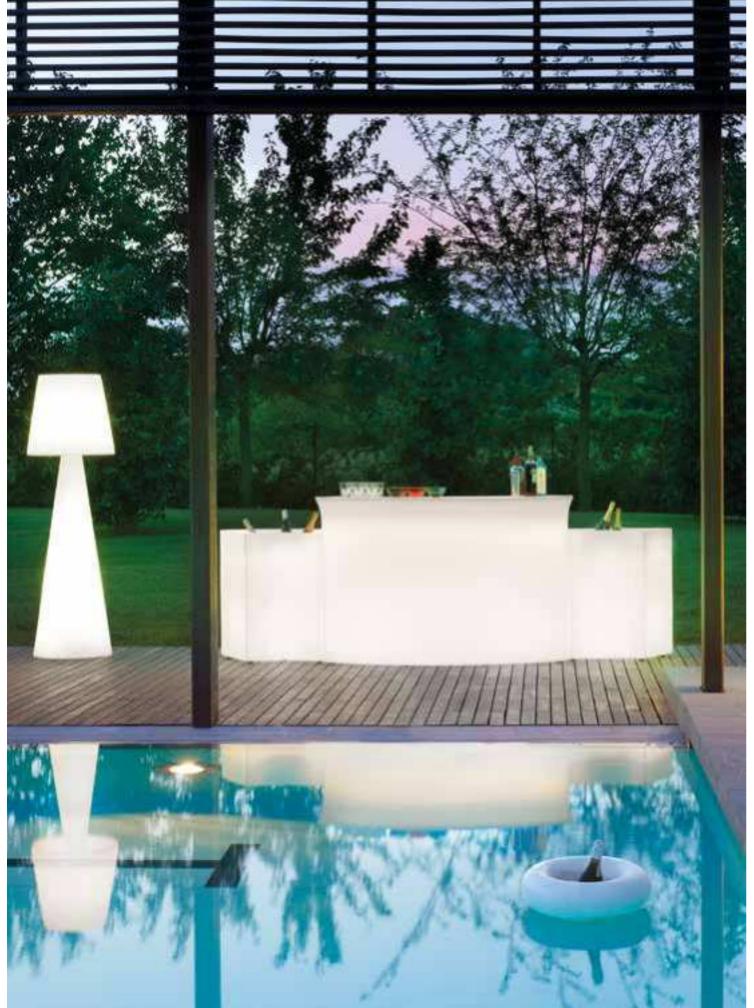

### BREAK COLLECTION

Design SLIDE STUDIO

Collection BREAK BAR BREAK LINE BREAK CORNER ICE BAR

The magic of the light and the simplicity of polyethylene: the Break collection is the perfect combination for events, restaurants and lounge bars. The luminous bar counters light up big areas and create magical and unforgettable moments for all the guests.

| ~                  |  |  |
|--------------------|--|--|
| SLIDE STUDIC       |  |  |
| 3REAK COLLECTION / |  |  |
| BREAK              |  |  |

#### BREAK COLLECTION

category **bar counter** material **polyethylene** 

ICE BAR