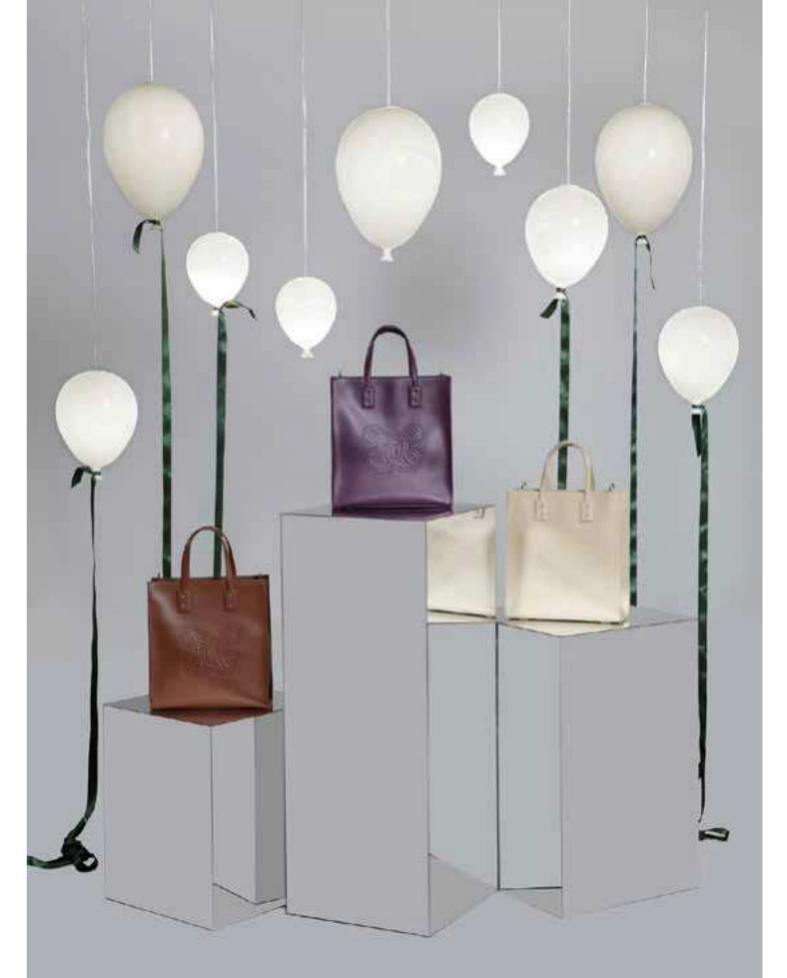

### BALLOON

Balloon is our newest luminous balloon with an iconic shape, available in three sizes, to create settings of great visual impact, especially by combining several Balloons together, for a sophisticated and refined scenic effect.

Design FUORILUOGO DESIGN

category **hanging lamp** material **polyethylene** 