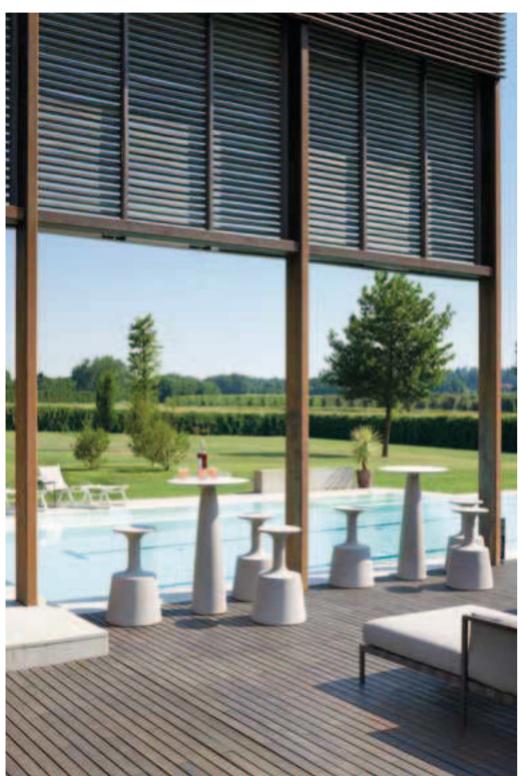

### ED + ZOE

Design GUGLIELMO BERCHICCI

Ed table is the perfect mix between different shape and material: its conical base is in polyethylene and its round top in in tempered glass. Its soul mate is Zoe, a sinuous and elegant chair. Both of them can give a magic touch in their luminous version. category **table** material **polyethylene**, tempered glass tabletop