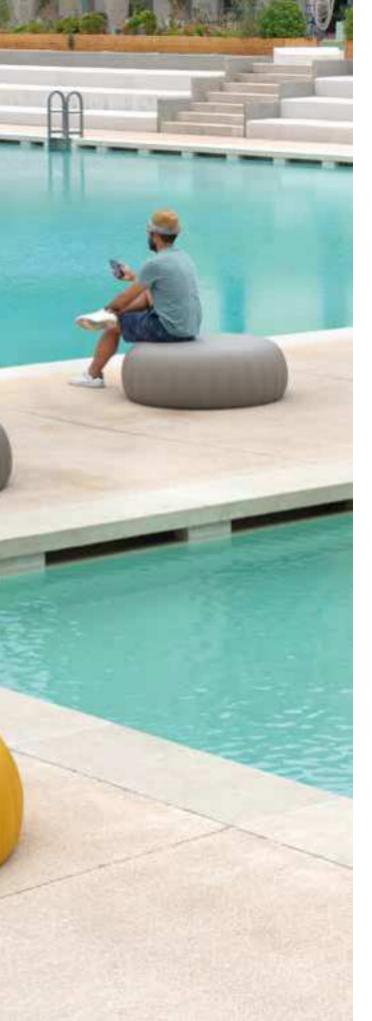

### GELÉE COLLECTION

Design ROBERTO PAOLI

Collection GELÉE GELÉE GRAND GELÉE LOUNGE

"Being inspired by jelly candies I designed Gelée, a soft and nice touch pouf, that converts a familiar product in something else, placed in a different context, made in new dimensions. The result is a comfortable seat which shape and colour immediately stimulates leisure, desire of touching and testing its comfort".

Gelée Lounge, Good Design Award 2018

Roberto Paoli

GELÉE COLLECTION / ROBERTO PAOLI

#### GELÉE COLLECTION

category **soft pouf, soft armchair** material **soft polyurethane** 

112 GELÉE GRAND

96 · 96 GELÉE LOUNGE