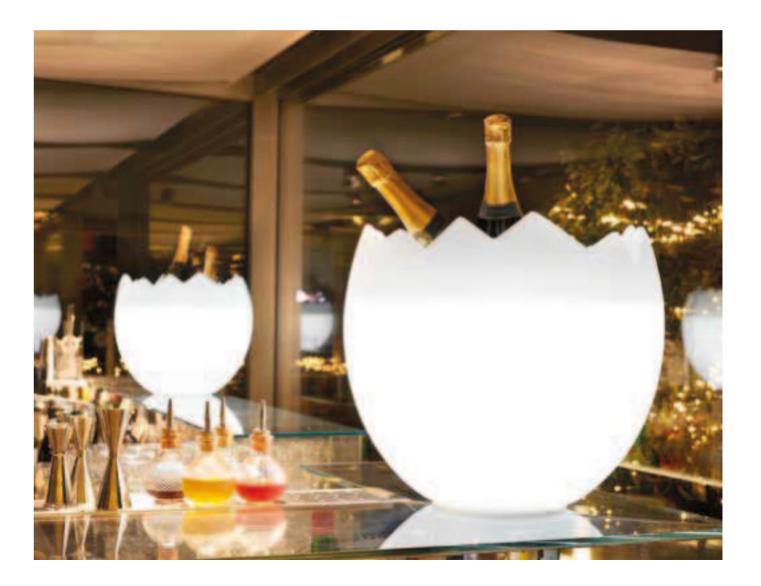

## KALIMERA

LIGHT DRINK / JORGE NAJERA

Design JORGE NAJERA

category **bottle rack** material **polyethylene** 

## 

Kalimera is the indispensable co-protagonist to light up cheers with irony and playfulness. Kalimera means "Good morning" in Greek language: thanks to its shape that reminds an eggshell, this bottle rack is ideal to give an informal touch to every indoor and outdoor settings.

Design
SLIDE STUDIO

category **bottle rack** material **polyethylene** 