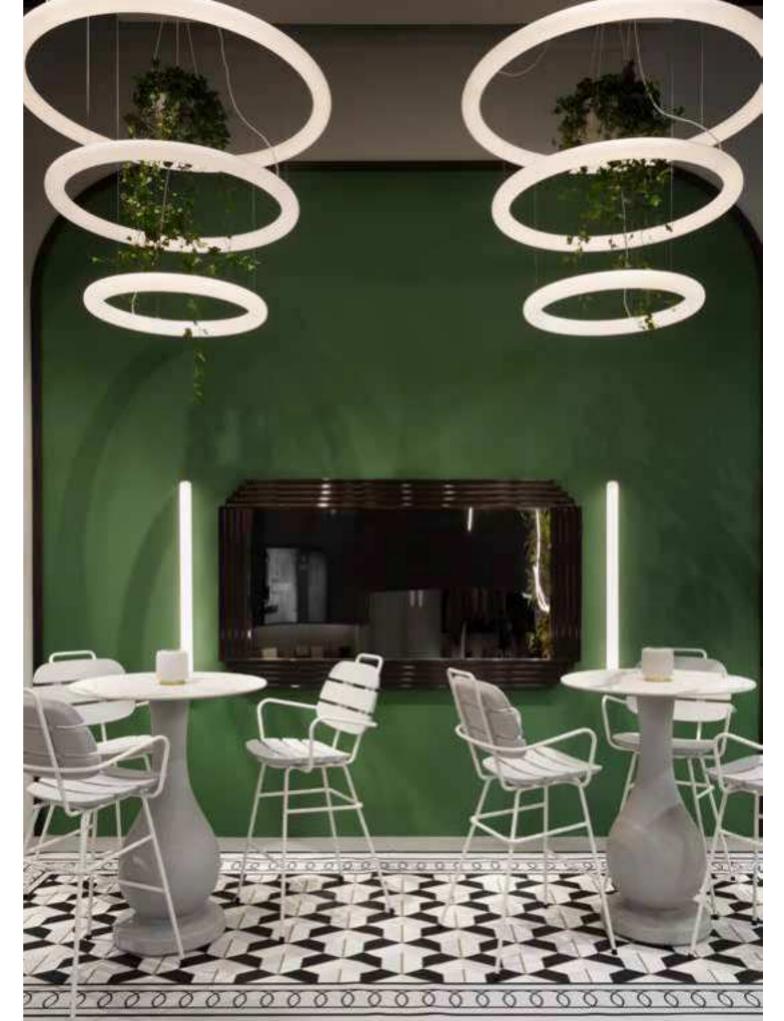

### GIOTTO

Design ROBERTO PAOLI

category hanging, wall, ceiling lamp material polyethylene

The perfect circle exists and Roberto Paoli made it in polyethylene. Giotto is a luminous hanging ring with three different LED lighting temperature, so it is perfect for every use: home, hospitality or workspace.

Giotto is a lamp with an essential geometry that can be used individually or in countless compositions. The combination of several Giotto hanging lamps can light up large areas with a strong personality. Available also as wall/ceiling lamp version.