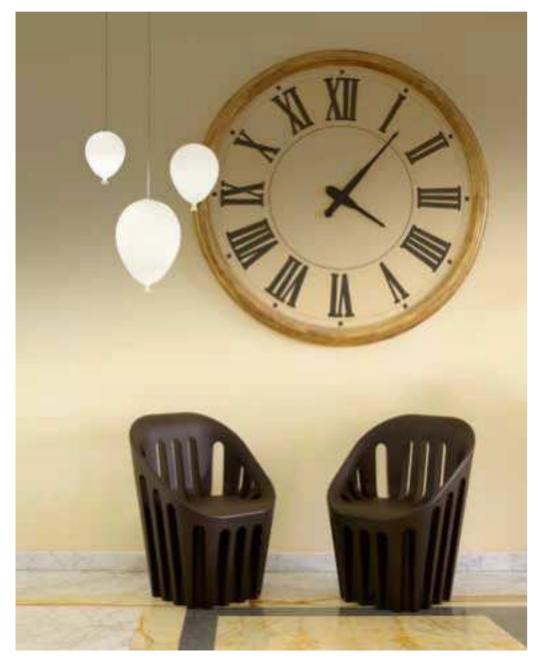

### BALLOON

Balloon is our newest luminous balloon with an iconic shape, available in three sizes, to create settings of great visual impact, especially by combining several Balloons together, for a sophisticated and refined scenic effect.

Design FUORILUOGO DESIGN

category **hanging lamp** material **polyethylene** 