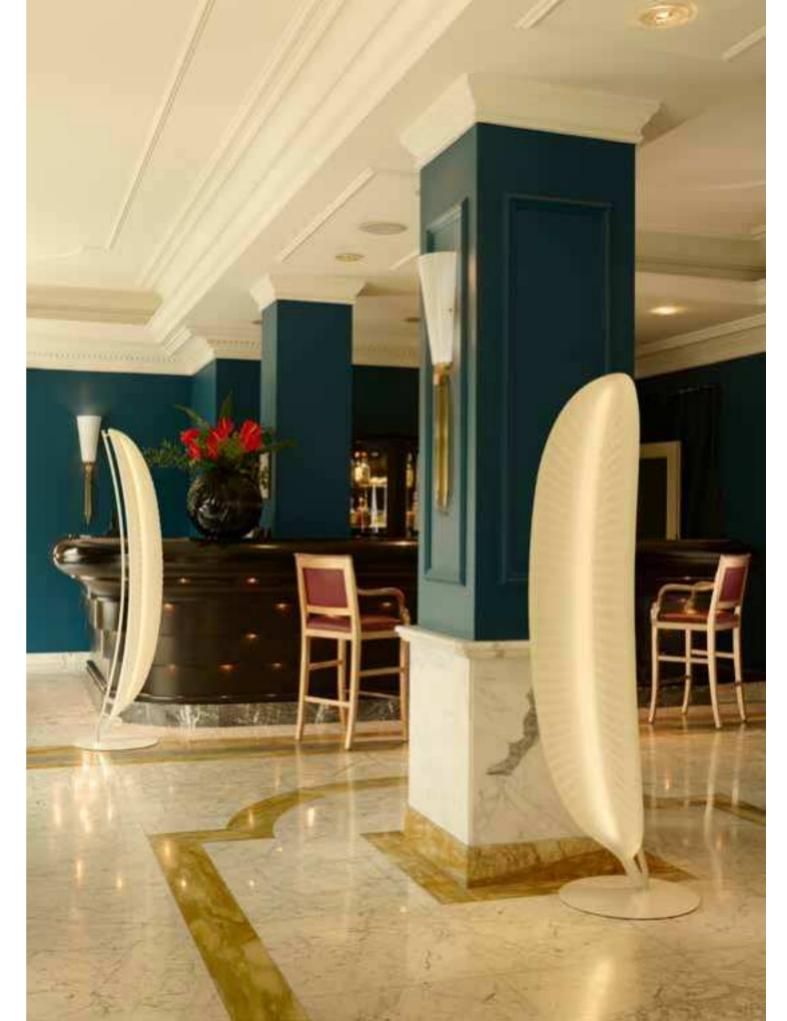

#### BANANA LEAF

Design MARCANTONIO

Lush, large in dimensions, with a hinting but unmistakable design: its stylised shape clearly recalls large banana leaves, under which to rest in the shade while planning, perhaps, your next holiday. It can be used individually or in endless composition possibilities. Banana Leaf is also available as a wall lamp or as a coloured, non-luminous decorative complement.

BANANA LEAF / MARCANTONIO

category hanging lamp, standing material polyethylene, painted metal

\_\_\_\_