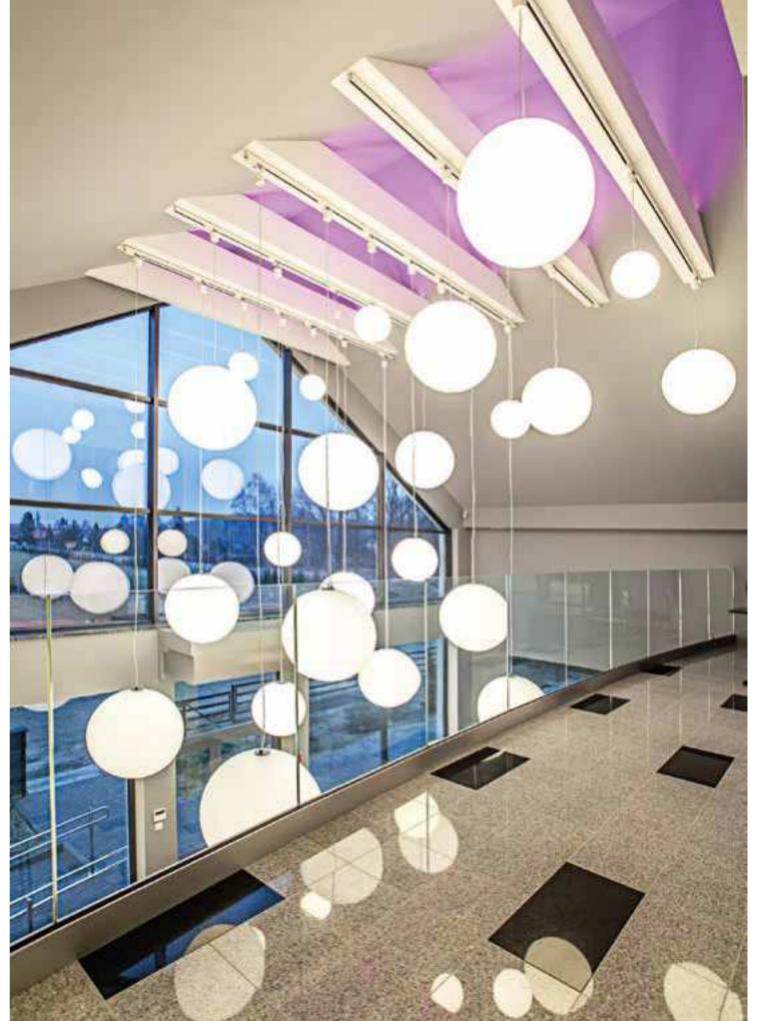

### GLOBO COLLECTION

Design SLIDE STUDIO

Collection GLOBO GLOBO HANGING GLOBO TIGE ACQUAGLOBO

The simplicity of a luminous sphere that can create amazing and elegant atmospheres in indoor and outdoor settings. Globo collection is a numerous family: it is available in different dimensions from 25cm up to 2mt diameter, and in different version as table, floor, wall/ceiling, hanging and floating lamps.

#### **GLOBO COLLECTION**

category hanging, wall, ceiling, floor lamp material polyethylene

30/40/50/60/70

## GLOBO COLLECTION / SLIDE STUDIO