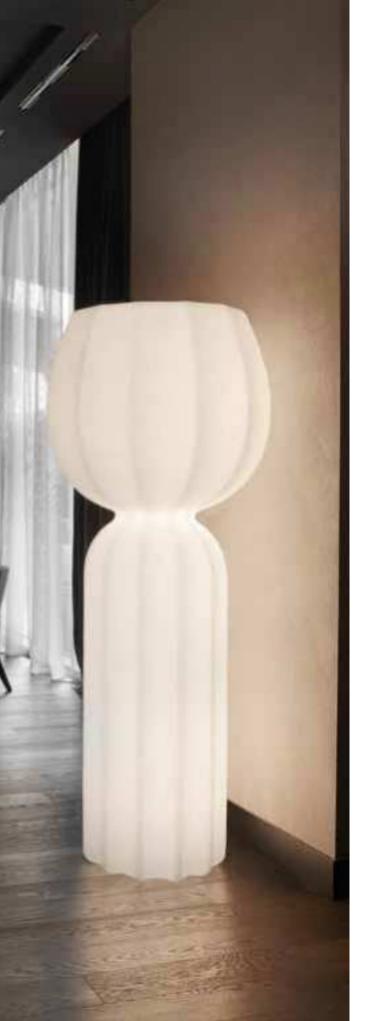

### CUCUN

Design LORENZA BOZZOLI

category **floor lamp** material **polyethylene** 

Good Design Award 2018

Inspired by the simple shapes of flowers, vegetables and bulbs, Cucun floor lamp merges perfectly with the Nature around it. Thanks to its strong decorative presence, it is ideal to furnish both domestic and commercial areas, both for indoor and outdoor spaces.

CUCUN / LORENZA BOZZOLI

A sheet of ancient Japanese paper inspiration, which covers the whole surface, creates soft light effects. The particular structure, with its ribs, is a tribute to some icons of Italian design of the last century. Pupa table lamp is perfect for warm and refined atmospheres and contemporary indoor settings.