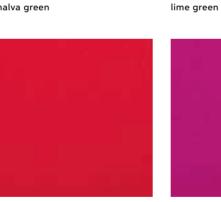

### STANDARD POLYETHYLENE

The raw material that represents us best: 100% recyclable low-density polyethylene, which in several colours is completely made from recycled plastic. Our 13 standard colours range from the brightest to more neutral ones, so they suit every need.

milky white

sweet fuchsia

pumpkin orange

chocolate brown

flame red

argil grey

jet black