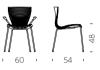

polyurethane, they can perfectly match with their luminous version in polyethylene, in both indoor and outdoor settings.

category soft modular seat material soft polyurethane









Design SLIDE STUDIO

category soft stool material soft polyurethane



## PINT

## SQUARE

Design SLIDE STUDIO

PINT / SLIDE STUDIO

Pint is an extremely elegant and linear luminous high table. The conical shape of Pint matches perfectly with the round tempered glass top, which gives a more sophisticated look to events and contract.

category **table** material **polyethylene, tempered glass tabletop** 







category table material polyethylene, tempered glass tabletop



Design

SLIDE STUDIO



## GLORIA

category chair

material polypropylene, steel chassis

## GLORIA MEETING





Design MARC SADLER





## CIN CIN

Design GIANNI ARNAUDO



category **table** material **polyethylene** 















# HOPLÀ

Design MARC SADLER

category **table** material **polyethylene, hpl tabletop** 





Informal and refined at the same time, Hoplà is a family of stylish tables designed by Marc Sadler. Everyone can create their own perfect Hoplà table: you can choose from various heights and different shapes of HPL tops.



HOPLÀ / MARC SADLER





DRINK / JORGE NAJER/



Design JORGE NAJERA

category **high stool** material **polyethylene** 

45 ·

The main reason for the success of Peak is its eccentric design: the simple and conical base shape ends with a hole that can become a bottle rack or a romantic flowerpot. The fancy base of Peak is available in different heights.





Design AKSU & SUARDI