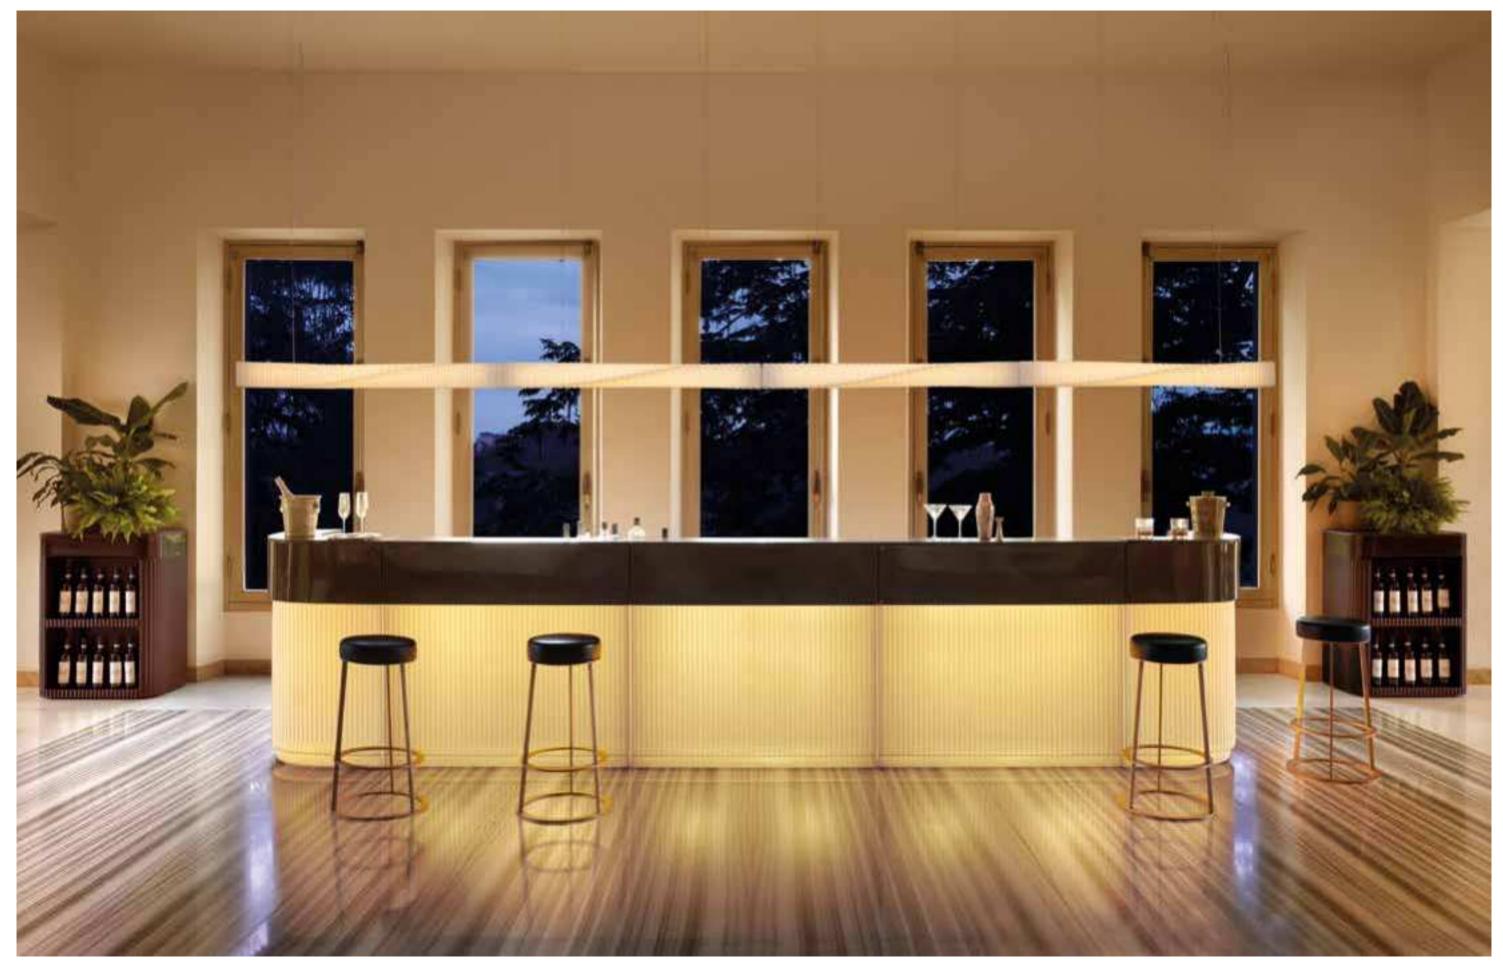

### CORDIALE COLLECTION

Design ROBERTO PAOLI

Collection CORDIALE CORDIALE CORNER CORDIALE WELCOME

"The function becomes the first step for the creation of the shape in the Cordiale bar counter. Cordiale can give a sweetly retro style to a contemporary space. The geometries that make up the project, as well as the surface finishes, lead back to materials such as stone or hand-made wood essences".

Roberto Paoli

CORDIALE COLLECTION / ROBERTO PAOL

#### CORDIALE COLLECTION

category **bar counter** material **polyethylene** 