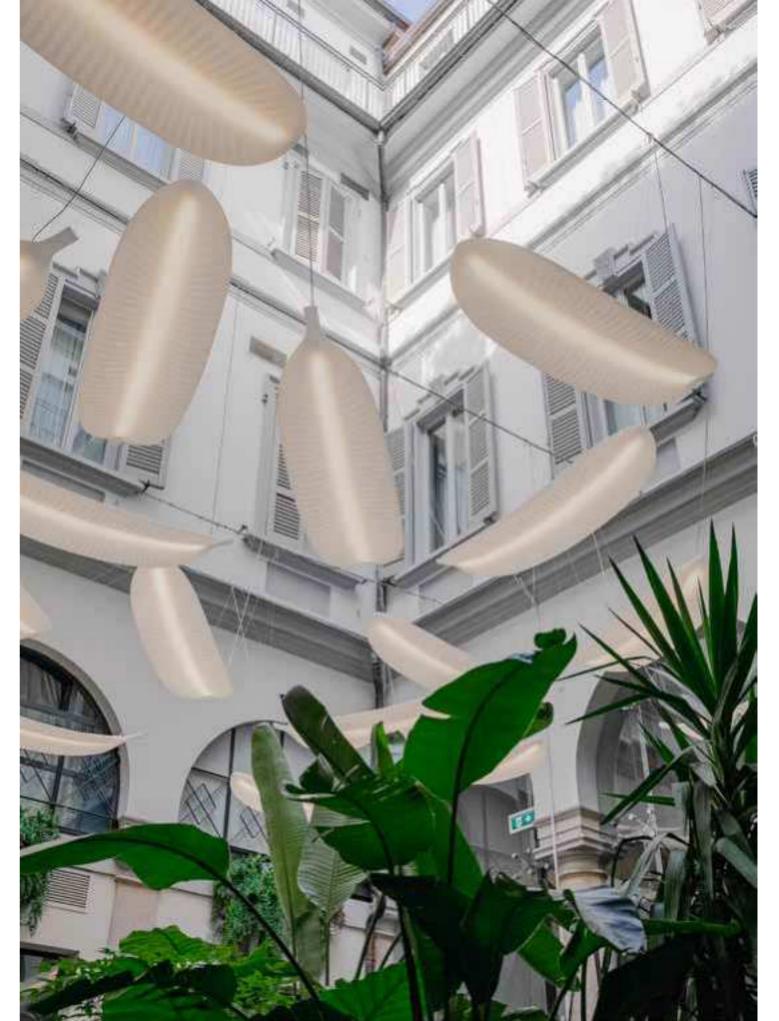

#### BANANA LEAF

Design MARCANTONIO

Lush, large in dimensions, with a hinting but unmistakable design: its stylised shape clearly recalls large banana leaves, under which to rest in the shade while planning, perhaps, your next holiday. It can be used individually or in endless composition possibilities. Banana Leaf is also available as a wall lamp or as a coloured, non-luminous decorative complement.

BANANA LEAF / MARCANTONIO

category hanging lamp, standing material polyethylene, painted metal

\_\_\_\_