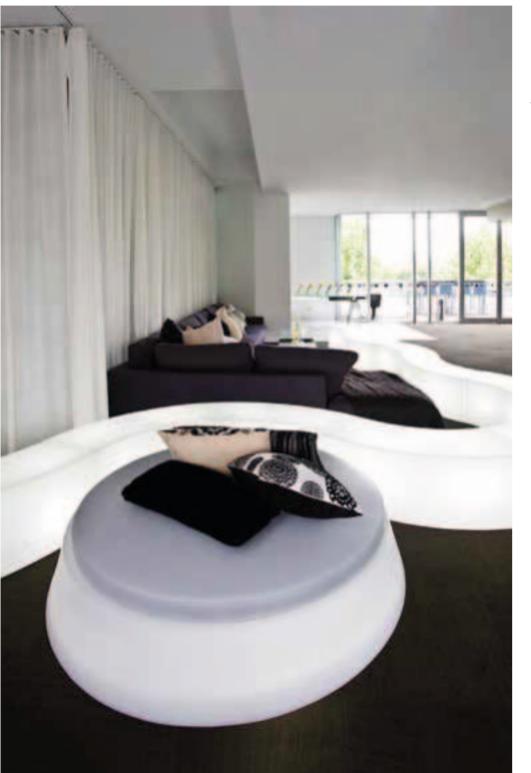

# GIÒ POUF

## SNAKE

GIÒ POUF / SLIDE STUDIO

Design
SLIDE STUDIO

category **pouf** material **polyethylene,** ecoleather cushion

The perfect match between aesthetic and functionality: Snake designs and organizes the spaces with elegance and essentiality. Luminous and modular, Snake creates dreamy atmosphere during special events or in contemporary contract projects.

Design
SLIDE STUDIO

### category **modular seat** material **polyethylene**