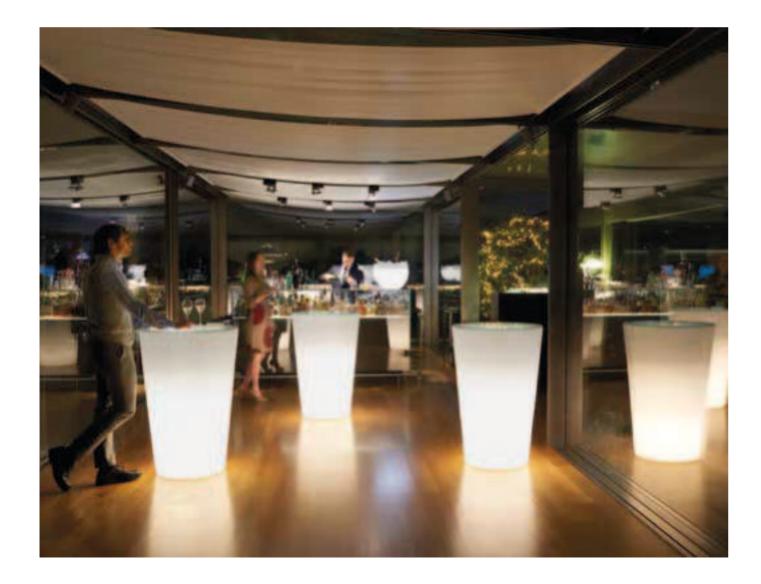

## SQUARE

Design SLIDE STUDIO

PINT / SLIDE STUDIO

Pint is an extremely elegant and linear luminous high table. The conical shape of Pint matches perfectly with the round tempered glass top, which gives a more sophisticated look to events and contract.

category **table** material **polyethylene, tempered glass tabletop** 

category table material polyethylene, tempered glass tabletop

Design

SLIDE STUDIO