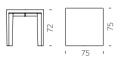

### ED + ZOE

Design GUGLIELMO BERCHICCI

Ed table is the perfect mix between different shape and material: its conical base is in polyethylene and its round top in in tempered glass. Its soul mate is Zoe, a sinuous and elegant chair. Both of them can give a magic touch in their luminous version. category **table** material **polyethylene**, tempered glass tabletop