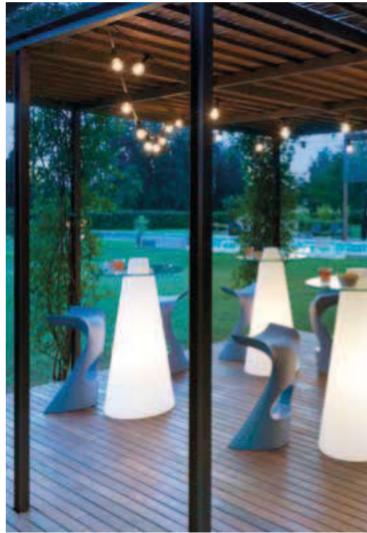

### ED + ZOE

Design GUGLIELMO BERCHICCI

Ed table is the perfect mix between different shape and material: its conical base is in polyethylene and its round top in in tempered glass. Its soul mate is Zoe, a sinuous and elegant chair. Both of them can give a magic touch in their luminous version. category **table** material **polyethylene**, tempered glass tabletop

category **chair** material **polyethylene** 