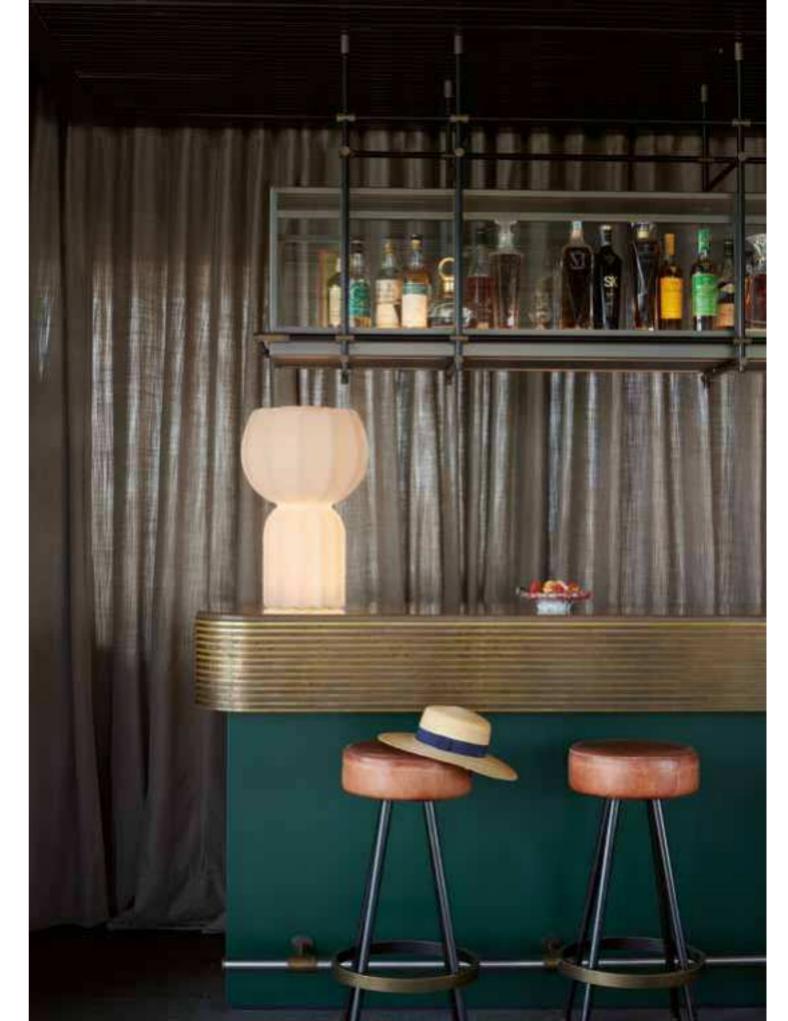

CUCUN

Design LORENZA BOZZOLI

category **floor lamp** material **polyethylene** 







Good Design Award 2018

Inspired by the simple shapes of flowers, vegetables and bulbs, Cucun floor lamp merges perfectly with the Nature around it. Thanks to its strong decorative presence, it is ideal to furnish both domestic and commercial areas, both for indoor and outdoor spaces.



CUCUN / LORENZA BOZZOLI

A sheet of ancient Japanese paper inspiration, which covers the whole surface, creates soft light effects. The particular structure, with its ribs, is a tribute to some icons of Italian design of the last century. Pupa table lamp is perfect for warm and refined atmospheres and contemporary indoor settings.



category **table lamp** material **polyethylene** 

Design LORENZA BOZZOLI

### PUPA



PUPA / LORENZA BOZZOLI

The linear design of Pivot collection is the result of the perfect mix between the conical shape of the base and the classic shape of the lampshade. The main characteristic of Pivot is the texture on its lampshade, which reminds of the classical arabesque motif: available in three different dimensions.

PIVOT

category floor lamp material polyethylene  $\begin{array}{c} & & & \\ & & & \\ & & & \\ & & & \\ & & & \\ & & & \\ & & & \\ & & & \\ & & & \\ & & & \\ & & & \\ & & & \\ & & & \\ & & & \\ & & & \\ & & & \\ & & & \\ & & & \\ & & & \\ & & & \\ & & & \\ & & & \\ & & & \\ & & & \\ & & & \\ & & & \\ & & & \\ & & & \\ & & & \\ & & & \\ & & & \\ & & & \\ & & & \\ & & & \\ & & & \\ & & & \\ & & & \\ & & & \\ & & & \\ & & & \\ & & & \\ & & & \\ & & & \\ & & & \\ & & &