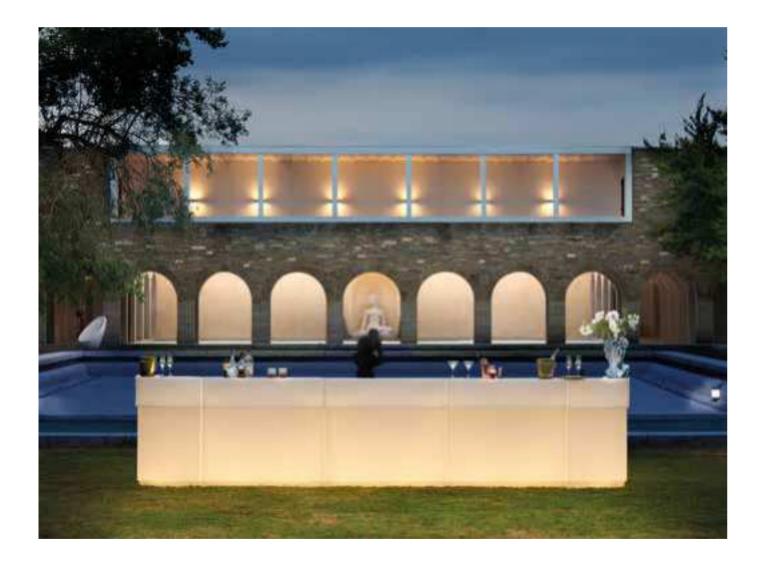

### CORDIALE COLLECTION

Design ROBERTO PAOLI

Collection CORDIALE CORDIALE CORNER CORDIALE WELCOME

"The function becomes the first step for the creation of the shape in the Cordiale bar counter. Cordiale can give a sweetly retro style to a contemporary space. The geometries that make up the project, as well as the surface finishes, lead back to materials such as stone or hand-made wood essences".

Roberto Paoli

CORDIALE COLLECTION / ROBERTO PAOL

#### CORDIALE COLLECTION

category **bar counter** material **polyethylene** 