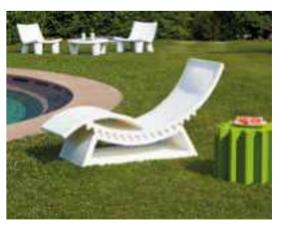

le material polyethylene





#### CUBO POUF

design SLIDE STUDIO category stool, coffee table material polyethylene :Ö:





#### DOUBLE U

design KAZUKO OKAMOTO category stool material polyethylene





TOY

design PROSPERO RASULO category coffee table material polyethylene





#### TAO

design GUGLIELMO BERCHICCI category coffee table material polyethylene, glass tabletop





#### AMORE TABLE

design GIÒ COLONNA ROMANO category coffee table material polyethylene, glass tabletop





#### TARTA + TARTA LOW TABLE

design ROBERTO PAOLI category low chair + coffee table material polyurethane, beech wood legs





#### SLOTH

design KARIM RASHID category coffee table material polyurethane





#### TEA TIME

design GIANNI ARNAUDO category coffee table material polyethylene, nr.4 wheels





#### TIC TAC

design MARCO ACERBIS category chaise-longue material polyethylene



### We Love LIGHTS



#### BANANA LEAF

Design MARCANTONIO



Lush, large in dimensions, with a hinting but unmistakable design: its stylised shape clearly recalls large banana leaves, under which to rest in the shade while planning, perhaps, your next holiday. It can be used individually or in endless composition possibilities. Banana Leaf is also available as a wall lamp or as a coloured, non-luminous decorative complement.



BANANA LEAF / MARCANTONIO



category hanging lamp, standing material polyethylene, painted metal

\_\_\_\_





### SLIM

It diffuses soft, high quality light to ensure a pleasant luminous flux, direct or indirect, excellent visual comfort and natural colour brilliance. Slim is av