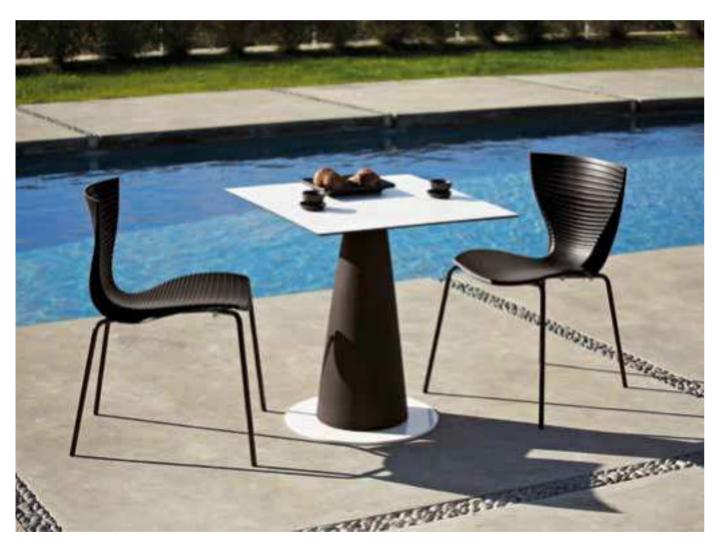

### ED + ZOE

Design GUGLIELMO BERCHICCI

Ed table is the perfect mix between different shape and material: its conical base is in polyethylene and its round top in in tempered glass. Its soul mate is Zoe, a sinuous and elegant chair. Both of them can give a magic touch in their luminous version. category **table** material **polyethylene**, tempered glass tabletop

category **chair** material **polyethylene** 