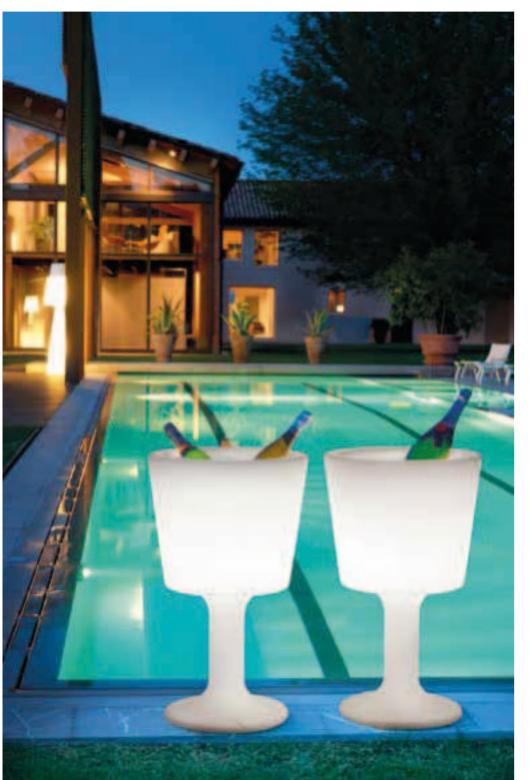

## KALIMERA

LIGHT DRINK / JORGE NAJERA

Design JORGE NAJERA

category **bottle rack** material **polyethylene** 

## 

Kalimera is the indispensable co-protagonist to light up cheers with irony and playfulness. Kalimera means "Good morning" in Greek language: thanks to its shape that reminds an eggshell, this bottle rack is ideal to give an informal touch to every indoor and outdoor settings.

Design
SLIDE STUDIO

category **bottle rack** material **polyethylene** 