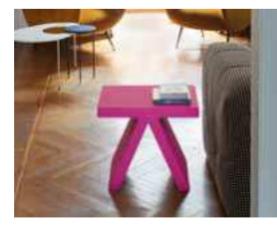

### CHUBBY COLLECTION

"Chubby was projected as a plastic reinterpretation of the Crochet Chair, an armchair composed of crocheted fiber which has been hardened with epoxy and designed in a limited edition. The open structure and lightness of the chair provided a nice contrast".

Marcel Wanders

Design MARCEL WANDERS

Collection CHUBBY CHUBBY LOW CHUBBY SIDE TABLE

#### CHUBBY COLLECTION

category lounge armchair, footrest, coffee table material polyethylene, glass tabletop (for coffee table)